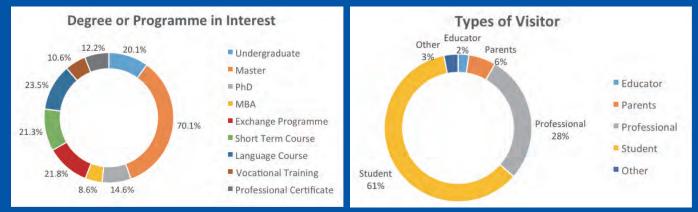

### **Profile of Visitors**

# Fields of Interest (Top 5 in 2015)

- Business and Administration
- Literature / Translation & Interpretation
- Social Sciences

- Art / Performance / Design
- Tourism / Hotel Management / Culinary Art