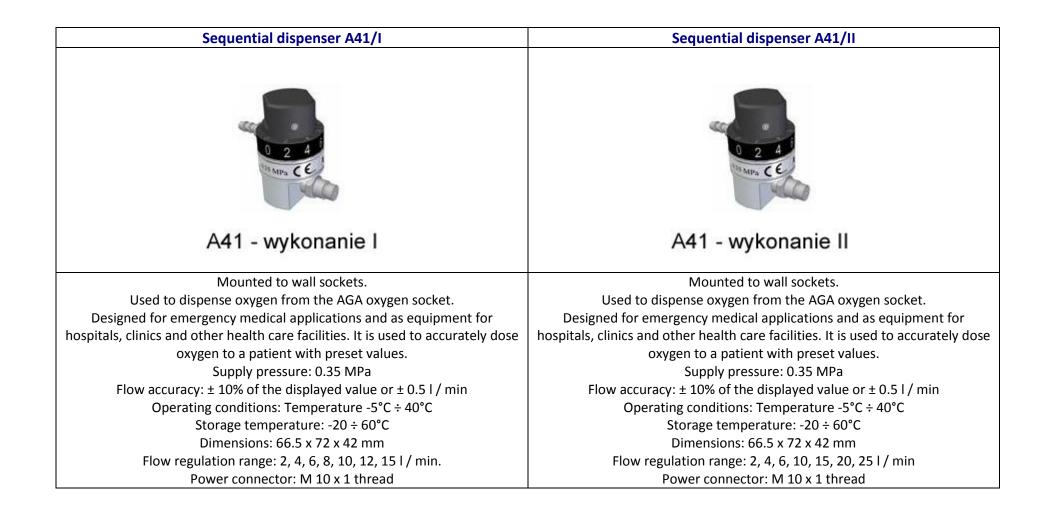

| Dispenser fixed to Modura and Euro rails to<br>disposable containers A21/IV                                                                                                                                                                                                                                                                                      | Dispenser fixed to Modura and Euro rails to reusable containers A21/V                                                                                                                                                                                                                                                                                                                                                                                                                                                                                                                                                                                                                                                                                                                                                                                                                                                                                                                                                                                                                                                                                                                                                                                                                                                                                                                                                                                                                                                                                                                                                                                                                                                                                                                                                                                                                                                                                                                                                                                                                           |
|------------------------------------------------------------------------------------------------------------------------------------------------------------------------------------------------------------------------------------------------------------------------------------------------------------------------------------------------------------------|-------------------------------------------------------------------------------------------------------------------------------------------------------------------------------------------------------------------------------------------------------------------------------------------------------------------------------------------------------------------------------------------------------------------------------------------------------------------------------------------------------------------------------------------------------------------------------------------------------------------------------------------------------------------------------------------------------------------------------------------------------------------------------------------------------------------------------------------------------------------------------------------------------------------------------------------------------------------------------------------------------------------------------------------------------------------------------------------------------------------------------------------------------------------------------------------------------------------------------------------------------------------------------------------------------------------------------------------------------------------------------------------------------------------------------------------------------------------------------------------------------------------------------------------------------------------------------------------------------------------------------------------------------------------------------------------------------------------------------------------------------------------------------------------------------------------------------------------------------------------------------------------------------------------------------------------------------------------------------------------------------------------------------------------------------------------------------------------------|
| A21 - wykonanie IV                                                                                                                                                                                                                                                                                                                                               | Image: second |
| Oxygen dispenser with flow meter and humidifier for wall outlets.<br>It is adapted to cooperate with the AGA type wall socket.<br>Universal rail holder.<br>Dispensers A21 version III and version IV are designed to work with<br>disposable bubble humidifiers.<br>Supply pressure max. 600 kPa<br>Flow adjustment range 1-15 l / min<br>Moisturizing max. 60% | Oxygen dispenser with flow meter and humidifier for wall outlets.<br>It is adapted to cooperate with the AGA type wall socket.<br>Universal rail holder.<br>Designed to work with reusable MAC 300 container.<br>Supply pressure max. 600 kPa<br>Flow adjustment range 1-15 l / min<br>Moisturizing max. 60%                                                                                                                                                                                                                                                                                                                                                                                                                                                                                                                                                                                                                                                                                                                                                                                                                                                                                                                                                                                                                                                                                                                                                                                                                                                                                                                                                                                                                                                                                                                                                                                                                                                                                                                                                                                    |

| Dispenser fixed to Modura and Euro rails to<br>disposable containers A21/IV                                                                                                                                                                                                                                                                                      | Dispenser with reusable (sterile) container A21/VII                                                                                                                                                                           |
|------------------------------------------------------------------------------------------------------------------------------------------------------------------------------------------------------------------------------------------------------------------------------------------------------------------------------------------------------------------|-------------------------------------------------------------------------------------------------------------------------------------------------------------------------------------------------------------------------------|
| A21 - wykonanie IV                                                                                                                                                                                                                                                                                                                                               | A21 - wykonanie VII                                                                                                                                                                                                           |
| Oxygen dispenser with flow meter and humidifier for wall outlets.<br>It is adapted to cooperate with the AGA type wall socket.<br>Universal rail holder.<br>Dispensers A21 version III and version IV are designed to work with<br>disposable bubble humidifiers.<br>Supply pressure max. 600 kPa<br>Flow adjustment range 1-15 l / min<br>Moisturizing max. 60% | Oxygen dispenser with flow meter and humidifier for wall outlets.<br>It is adapted to cooperate with the AGA type wall socket.<br>Supply pressure max. 600 kPa<br>Flow adjustment range 1-15 I / min<br>Moisturizing max. 60% |