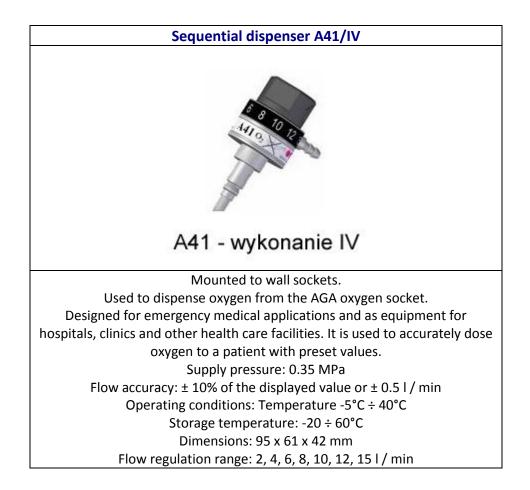

nanie VII                                                                                                                                                                                                           |
| Oxygen dispenser with flow meter and humidifier for wall outlets.<br>It is adapted to cooperate with the AGA type wall socket.<br>Universal rail holder.<br>Dispensers A21 version III and version IV are designed to work with<br>disposable bubble humidifiers.<br>Supply pressure max. 600 kPa<br>Flow adjustment range 1-15 l / min<br>Moisturizing max. 60% | Oxygen dispenser with flow meter and humidifier for wall outlets.<br>It is adapted to cooperate with the AGA type wall socket.<br>Supply pressure max. 600 kPa<br>Flow adjustment range 1-15 I / min<br>Moisturizing max. 60% |







| Bubble humidifier HB-2401                                                                                                                                                                                                                                                    | MAK 300 container                                                                                              |
|------------------------------------------------------------------------------------------------------------------------------------------------------------------------------------------------------------------------------------------------------------------------------|----------------------------------------------------------------------------------------------------------------|
|