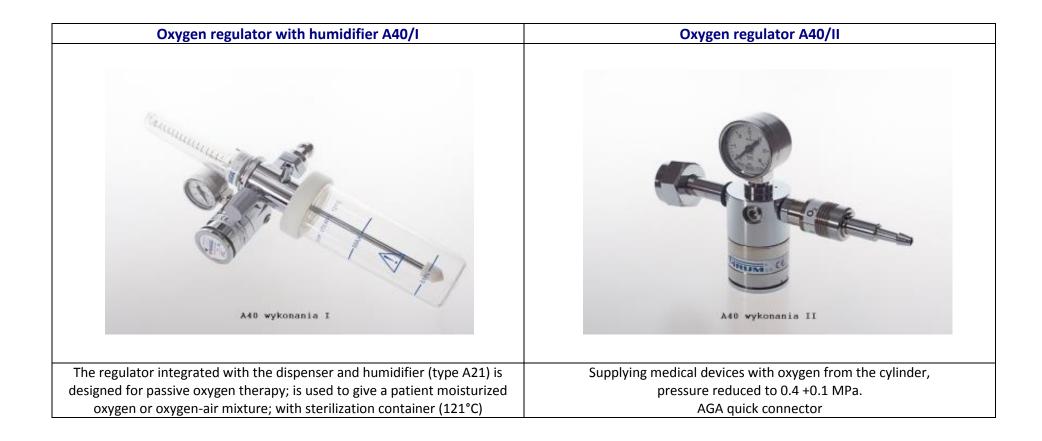

| Dispenser fixed to Modura and Euro rails to<br>disposable containers A21/IV                                                                                                                                                                                                                                                                                      | Dispenser fixed to Modura and Euro rails to reusable containers A21/V                                                                                                                                                                                                                                                                                                                                                                                                                                                                                                                                                                                                                                                                                                                                                                                                                                                                                                                                                                                                                                                                                                                                                                                                                                                                                                                                                                                                                                                                                                                                                                                                                                                                                                                                                                                                                                                                                                                                                                                                                           |
|------------------------------------------------------------------------------------------------------------------------------------------------------------------------------------------------------------------------------------------------------------------------------------------------------------------------------------------------------------------|-------------------------------------------------------------------------------------------------------------------------------------------------------------------------------------------------------------------------------------------------------------------------------------------------------------------------------------------------------------------------------------------------------------------------------------------------------------------------------------------------------------------------------------------------------------------------------------------------------------------------------------------------------------------------------------------------------------------------------------------------------------------------------------------------------------------------------------------------------------------------------------------------------------------------------------------------------------------------------------------------------------------------------------------------------------------------------------------------------------------------------------------------------------------------------------------------------------------------------------------------------------------------------------------------------------------------------------------------------------------------------------------------------------------------------------------------------------------------------------------------------------------------------------------------------------------------------------------------------------------------------------------------------------------------------------------------------------------------------------------------------------------------------------------------------------------------------------------------------------------------------------------------------------------------------------------------------------------------------------------------------------------------------------------------------------------------------------------------|
| A21 - wykonanie IV                                                                                                                                                                                                                                                                                                                                               | Image: second |
| Oxygen dispenser with flow meter and humidifier for wall outlets.<br>It is adapted to cooperate with the AGA type wall socket.<br>Universal rail holder.<br>Dispensers A21 version III and version IV are designed to work with<br>disposable bubble humidifiers.<br>Supply pressure max. 600 kPa<br>Flow adjustment range 1-15 l / min<br>Moisturizing max. 60% | Oxygen dispenser with flow meter and humidifier for wall outlets.<br>It is adapted to cooperate with the AGA type wall socket.<br>Universal rail holder.<br>Designed to work with reusable MAC 300 container.<br>Supply pressure max. 600 kPa<br>Flow adjustment range 1-15 l / min<br>Moisturizing max. 60%                                                                                                                                                                                                                                                                                                                                                                                                                                                                                                                                                                                                                                                                                                                                                                                                                                                                                                                                                                                                                                                                                                                                                                                                                                                                                                                                                                                                                                                                                                                                                                                                                                                                                                                                                                                    |

| Dispenser fixed to Modura and Euro rails to<br>disposable containers A21/IV                                                                                                                                                                                                                                                                                      | Dispenser with reusable (sterile) container A21/VII                                                                                                                                                                           |
|------------------------------------------------------------------------------------------------------------------------------------------------------------------------------------------------------------------------------------------------------------------------------------------------------------------------------------------------------------------|-------------------------------------------------------------------------------------------------------------------------------------------------------------------------------------------------------------------------------|
| A21 - wykonanie IV                                                                                                                                                                                                                                                                                                                                               | A21 - wykonanie VII                                                                                                                                                                                                           |
| Oxygen dispenser with flow meter and humidifier for wall outlets.<br>It is adapted to cooperate with the AGA type wall socket.<br>Universal rail holder.<br>Dispensers A21 version III and version IV are designed to work with<br>disposable bubble humidifiers.<br>Supply pressure max. 600 kPa<br>Flow adjustment range 1-15 l / min<br>Moisturizing max. 60% | Oxygen dispenser with flow meter and humidifier for wall outlets.<br>It is adapted to cooperate with the AGA type wall socket.<br>Supply pressure max. 600 kPa<br>Flow adjustment range 1-15 I / min<br>Moisturizing max. 60% |