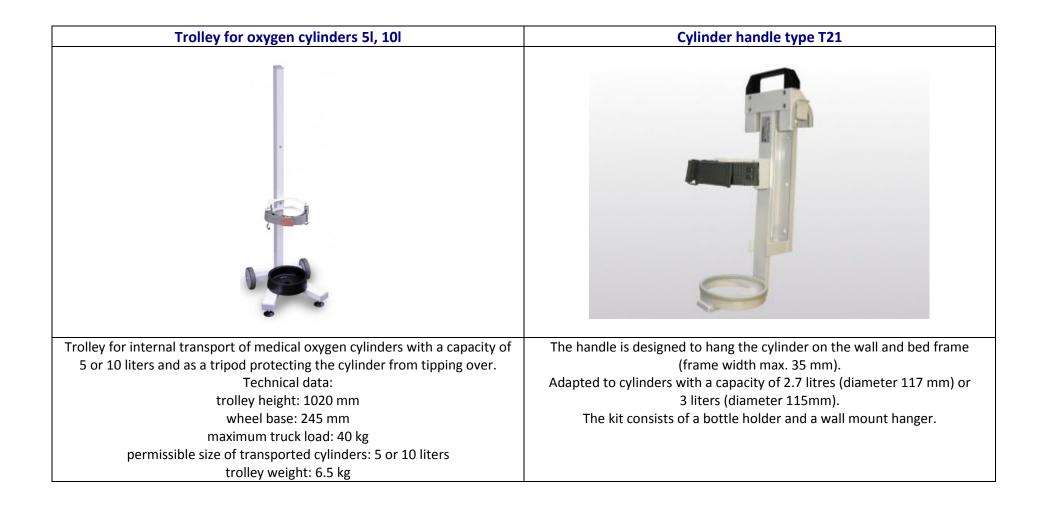

| Max. filling pressure: 200 bar                                      |
| Test pressure: 300 bar                                             | Height: ~ 810 mm                                                    |
| Max. filling pressure: 200 bar                                     | Weight: ~ 16.0 kg                                                   |
| Height: ~ 445 mm                                                   | Bottom type: concave                                                |
| Weight: ~ 7.0 kg ± 5%                                              |                                                                     |
| Bottom type: concave                                               |                                                                     |