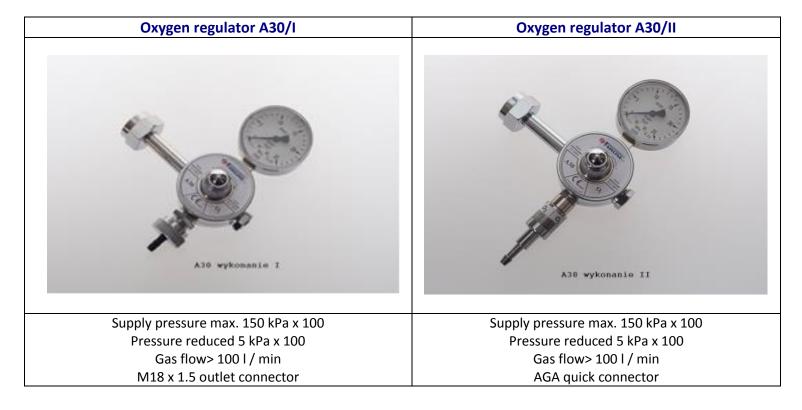

## **Oxygen metal and aluminium cylinders**

| Air regulator A40/VI AIR                                 | Air regulator A40/VIII N <sub>2</sub> O with AGA connector              |
|----------------------------------------------------------|-------------------------------------------------------------------------|
|                                                          |                                                                         |
| The device is used to reduce the pressure of medical air | The nitrous oxide reducer type A40-N2O is designed to work with medical |
| drawn from the cylinder.                                 | devices and is used to reduce the nitrous oxide pressure by 0.4 MPa     |
| Supply pressure: 2 ÷ 20 MPa                              | Supply pressure 2 ÷ 20 MPa                                              |
| Reduced pressure: 0.4 ± 0.1 MPa                          | Pressure reduced 0.4 + 0.1 MPa                                          |
| Working temperature: 5 ÷ 40°C                            | Working temperature 5 ÷ 40°C                                            |
| Cylinder connector: 5/8"                                 | Cylinder connector: 3/8"                                                |