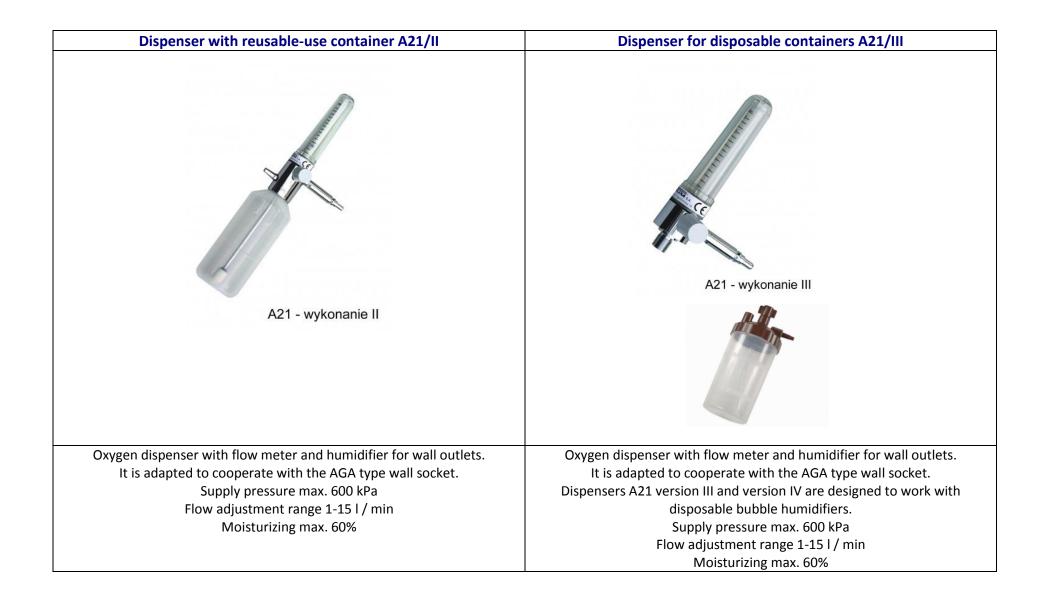

| Dispenser fixed to Modura and Euro rails to<br>disposable containers A21/IV                                                                                                                                                                                                                                                                                      | Dispenser fixed to Modura and Euro rails to reusable containers A21/V                                                                                                                                                                                                                                                                                                                                                                                                                                                                                                                                                                                                                                                                                                                                                                                                                                                                                                                                                                                                                                                                                                                                                                                                                                                                                                                                                                                                                                                                                                                                                                                                                                                                                                                                                                                                                                                                                                                                                                                                                           |
|------------------------------------------------------------------------------------------------------------------------------------------------------------------------------------------------------------------------------------------------------------------------------------------------------------------------------------------------------------------|-------------------------------------------------------------------------------------------------------------------------------------------------------------------------------------------------------------------------------------------------------------------------------------------------------------------------------------------------------------------------------------------------------------------------------------------------------------------------------------------------------------------------------------------------------------------------------------------------------------------------------------------------------------------------------------------------------------------------------------------------------------------------------------------------------------------------------------------------------------------------------------------------------------------------------------------------------------------------------------------------------------------------------------------------------------------------------------------------------------------------------------------------------------------------------------------------------------------------------------------------------------------------------------------------------------------------------------------------------------------------------------------------------------------------------------------------------------------------------------------------------------------------------------------------------------------------------------------------------------------------------------------------------------------------------------------------------------------------------------------------------------------------------------------------------------------------------------------------------------------------------------------------------------------------------------------------------------------------------------------------------------------------------------------------------------------------------------------------|
| A21 - wykonanie IV                                                                                                                                                                                                                                                                                                                                               | Image: second |
| Oxygen dispenser with flow meter and humidifier for wall outlets.<br>It is adapted to cooperate with the AGA type wall socket.<br>Universal rail holder.<br>Dispensers A21 version III and version IV are designed to work with<br>disposable bubble humidifiers.<br>Supply pressure max. 600 kPa<br>Flow adjustment range 1-15 l / min<br>Moisturizing max. 60% | Oxygen dispenser with flow meter and humidifier for wall outlets.<br>It is adapted to cooperate with the AGA type wall socket.<br>Universal rail holder.<br>Designed to work with reusable MAC 300 container.<br>Supply pressure max. 600 kPa<br>Flow adjustment range 1-15 l / min<br>Moisturizing max. 60%                                                                                                                                                                                                                                                                                                                                                                                                                                                                                                                                                                                                                                                                                                                                                                                                                                                                                                                                                                                                                                                                                                                                                                                                                                                                                                                                                                                                                                                                                                                                                                                                                                                                                                                                                                                    |

| Dispenser fixed to Modura and Euro rails to<br>disposable containers A21/IV                                                                                                                                                                                                                                                                                      | Dispenser with reusable (sterile) container A21/VII                                                                                                                                                                           |
|------------------------------------------------------------------------------------------------------------------------------------------------------------------------------------------------------------------------------------------------------------------------------------------------------------------------------------------------------------------|-------------------------------------------------------------------------------------------------------------------------------------------------------------------------------------------------------------------------------|
| A21 - wykonanie IV                                                                                                                                                                                                                                                                                                                                               | A21 - wykonanie VII                                                                                                                                                                                                           |
| Oxygen dispenser with flow meter and humidifier for wall outlets.<br>It is adapted to cooperate with the AGA type wall socket.<br>Universal rail holder.<br>Dispensers A21 version III and version IV are designed to work with<br>disposable bubble humidifiers.<br>Supply pressure max. 600 kPa<br>Flow adjustment range 1-15 l / min<br>Moisturizing max. 60% | Oxygen dispenser with flow meter and humidifier for wall outlets.<br>It is adapted to cooperate with the AGA type wall socket.<br>Supply pressure max. 600 kPa<br>Flow adjustment range 1-15 I / min<br>Moisturizing max. 60% |