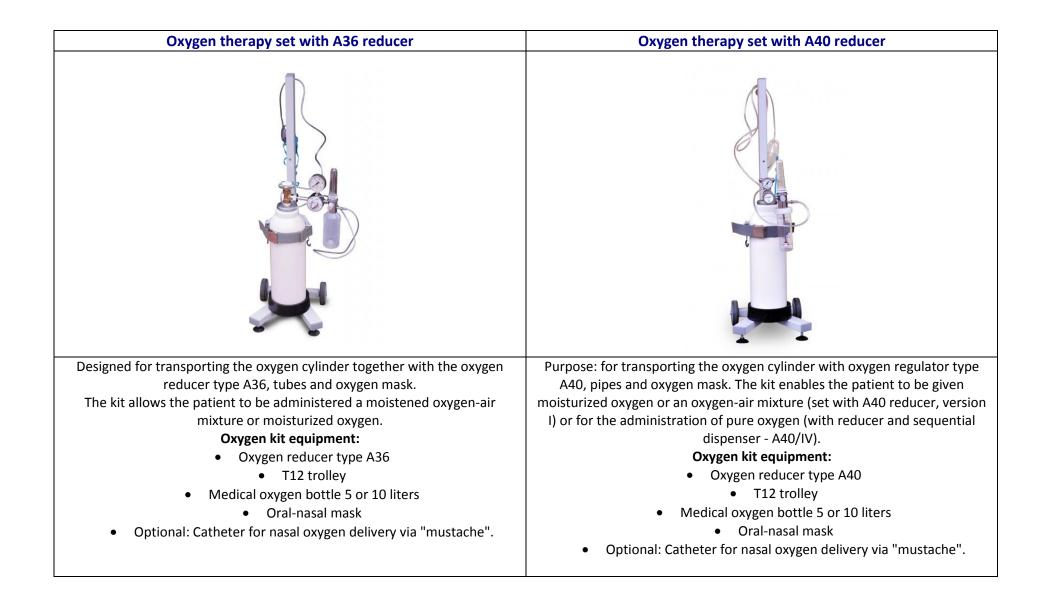

| Max. filling pressure: 200 bar                                      |
| Test pressure: 300 bar                                             | Height: ~ 810 mm                                                    |
| Max. filling pressure: 200 bar                                     | Weight: ~ 16.0 kg                                                   |
| Height: ~ 445 mm                                                   | Bottom type: concave                                                |
| Weight: ~ 7.0 kg ± 5%                                              |                                                                     |
| Bottom type: concave                                               |                                                                     |