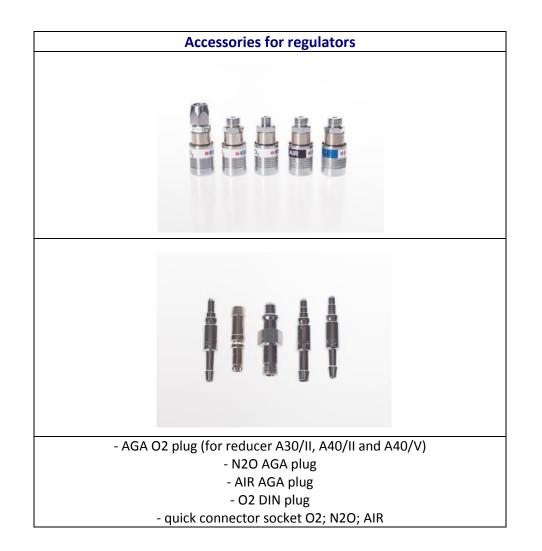

|
| maximum working level: 270 ml<br>The humidifier fits the following Reducers and Dispensers:<br>- A36/II                                                                                                                                                                      |                                                                                                                |
| - A21/III<br>- A21/IV                                                                                                                                                                                                                                                        |                                                                                                                |



## Oxygen metal and aluminium cylinders (empty, without air/oxygen gases)

| Oxygen cylinder 2 litres                 | Oxygen cylinder 3 litres                 |
|------------------------------------------|------------------------------------------|
|                                          |                                          |
| 2 dm <sup>3</sup> medical oxygen bottle. | 3 dm <sup>3</sup> medical oxygen bottle. |
| Cylinders are sold without oxygen.       | Cylinders are sold without oxygen.       |
| Cylinder material: 34CrMo4               | Cylinder material: 34CrMo4               |
| Minimum wall thickness: 2.5 mm           | Minimum wall thickness: 2.5 mm           |
| Diameter: 115 mm                         | Diameter: 115 mm                         |
| Max. filling pres