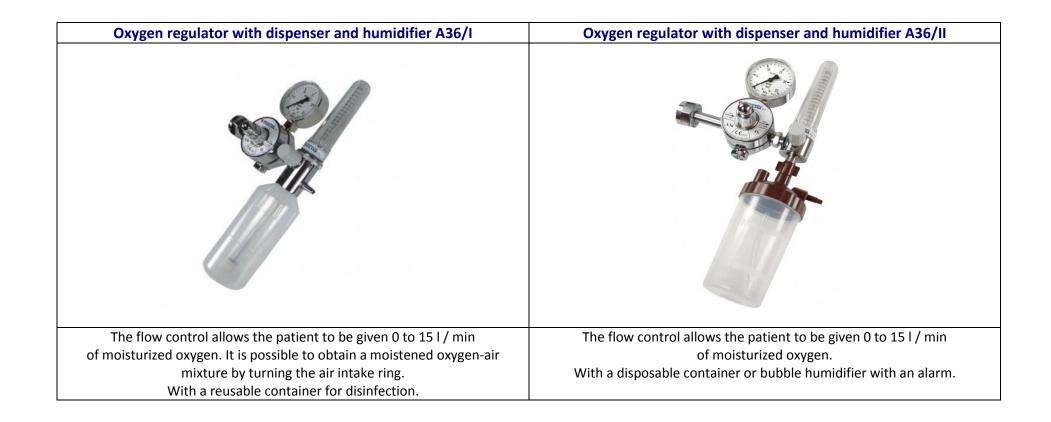

| Dispenser fixed to Modura and Euro rails to<br>disposable containers A21/IV                                                                                                                                                                                                                                                                                      | Dispenser fixed to Modura and Euro rails to reusable containers A21/V                                                                                                                                                                                                                                                                                                                                                                                                                                                                                                                                                                                                                                                                                                                                                                                                                                                                                                                                                                                                                                                                                                                                                                                                                                                                                                                                                                                                                                                                                                                                                                                                                                                                                                                                                                                                                                                                                                                                                                                                                           |
|------------------------------------------------------------------------------------------------------------------------------------------------------------------------------------------------------------------------------------------------------------------------------------------------------------------------------------------------------------------|-------------------------------------------------------------------------------------------------------------------------------------------------------------------------------------------------------------------------------------------------------------------------------------------------------------------------------------------------------------------------------------------------------------------------------------------------------------------------------------------------------------------------------------------------------------------------------------------------------------------------------------------------------------------------------------------------------------------------------------------------------------------------------------------------------------------------------------------------------------------------------------------------------------------------------------------------------------------------------------------------------------------------------------------------------------------------------------------------------------------------------------------------------------------------------------------------------------------------------------------------------------------------------------------------------------------------------------------------------------------------------------------------------------------------------------------------------------------------------------------------------------------------------------------------------------------------------------------------------------------------------------------------------------------------------------------------------------------------------------------------------------------------------------------------------------------------------------------------------------------------------------------------------------------------------------------------------------------------------------------------------------------------------------------------------------------------------------------------|
| A21 - wykonanie IV                                                                                                                                                                                                                                                                                                                                               | Image: second |
| Oxygen dispenser with flow meter and humidifier for wall outlets.<br>It is adapted to cooperate with the AGA type wall socket.<br>Universal rail holder.<br>Dispensers A21 version III and version IV are designed to work with<br>disposable bubble humidifiers.<br>Supply pressure max. 600 kPa<br>Flow adjustment range 1-15 l / min<br>Moisturizing max. 60% | Oxygen dispenser with flow meter and humidifier for wall outlets.<br>It is adapted to cooperate with the AGA type wall socket.<br>Universal rail holder.<br>Designed to work with reusable MAC 300 container.<br>Supply pressure max. 600 kPa<br>Flow adjustment range 1-15 l / min<br>Moisturizing max. 60%                                                                                                                                                                                                                                                                                                                                                                                                                                                                                                                                                                                                                                                                                                                                                                                                                                                                                                                                                                                                                                                                                                                                                                                                                                                                                                                                                                                                                                                                                                                                                                                                                                                                                                                                                                                    |

| Dispenser fixed to Modura and Euro rails to<br>disposable containers A21/IV                                                                                                                                                                                                                                                                                      | Dispenser with reusable (sterile) container A21/VII                                                                                                                                                                           |
|------------------------------------------------------------------------------------------------------------------------------------------------------------------------------------------------------------------------------------------------------------------------------------------------------------------------------------------------------------------|-------------------------------------------------------------------------------------------------------------------------------------------------------------------------------------------------------------------------------|
| A21 - wykonanie IV                                                                                                                                                                                                                                                                                                                                               | A21 - wykonanie VII                                                                                                                                                                                                           |
| Oxygen dispenser with flow meter and humidifier for wall outlets.<br>It is adapted to cooperate with the AGA type wall socket.<br>Universal rail holder.<br>Dispensers A21 version III and version IV are designed to work with<br>disposable bubble humidifiers.<br>Supply pressure max. 600 kPa<br>Flow adjustment range 1-15 l / min<br>Moisturizing max. 60% | Oxygen dispenser with flow meter and humidifier for wall outlets.<br>It is adapted to cooperate with the AGA type wall socket.<br>Supply pressure max. 600 kPa<br>Flow adjustment range 1-15 I / min<br>Moisturizing max. 60% |