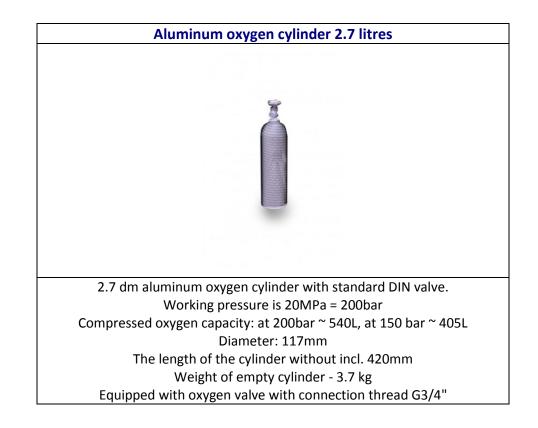

| Max. filling pressure: 200 bar                                      |
| Test pressure: 300 bar                                             | Height: ~ 810 mm                                                    |
| Max. filling pressure: 200 bar                                     | Weight: ~ 16.0 kg                                                   |
| Height: ~ 445 mm                                                   | Bottom type: concave                                                |
| Weight: ~ 7.0 kg ± 5%                                              |                                                                     |
| Bottom type: concave                                               |                                                                     |