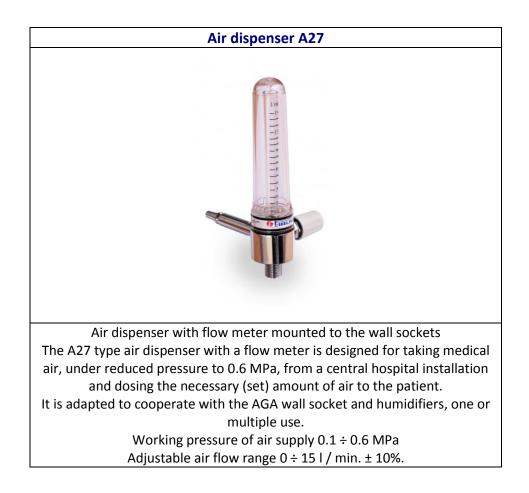

wykonanie VII                                                                                                                                                                                                           |
| Oxygen dispenser with flow meter and humidifier for wall outlets.<br>It is adapted to cooperate with the AGA type wall socket.<br>Universal rail holder.<br>Dispensers A21 version III and version IV are designed to work with<br>disposable bubble humidifiers.<br>Supply pressure max. 600 kPa<br>Flow adjustment range 1-15 l / min<br>Moisturizing max. 60% | Oxygen dispenser with flow meter and humidifier for wall outlets.<br>It is adapted to cooperate with the AGA type wall socket.<br>Supply pressure max. 600 kPa<br>Flow adjustment range 1-15 I / min<br>Moisturizing max. 60% |







| Bubble humidifier HB-2401                                                                                                                                                                                                                                                    | MAK 300 container                                                                                              |
|------------------------------------------------------------------------------------------------------------------------------------------------------------------------------------------------------------------------------------------------------------------------------|----------------------------------------------------------------------------------------------------------------|
|