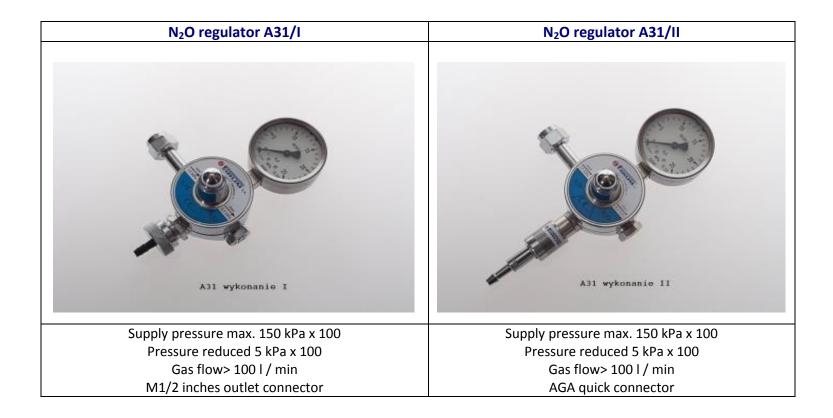

## **Oxygen metal and aluminium cylinders**

| Air regulator A40/VI AIR                                 | Air regulator A40/VIII N <sub>2</sub> O with AGA connector              |
|----------------------------------------------------------|-------------------------------------------------------------------------|
|                                                          |                                                                         |
| The device is used to reduce the pressure of medical air | The nitrous oxide reducer type A40-N2O is designed to work with medical |
| drawn from the cylinder.                                 | devices and is used to reduce the nitrous oxide pressure by 0.4 MPa     |
| Supply pressure: 2 ÷ 20 MPa                              | Supply pressure 2 ÷ 20 MPa                                              |
| Reduced pressure: 0.4 ± 0.1 MPa                          | Pressure reduced 0.4 + 0.1 MPa                                          |
| Working temperature: 5 ÷ 40°C                            | Working temperature 5 ÷ 40°C                                            |
| Cylinder connector: 5/8"                                 | Cylinder connector: 3/8"                                                |