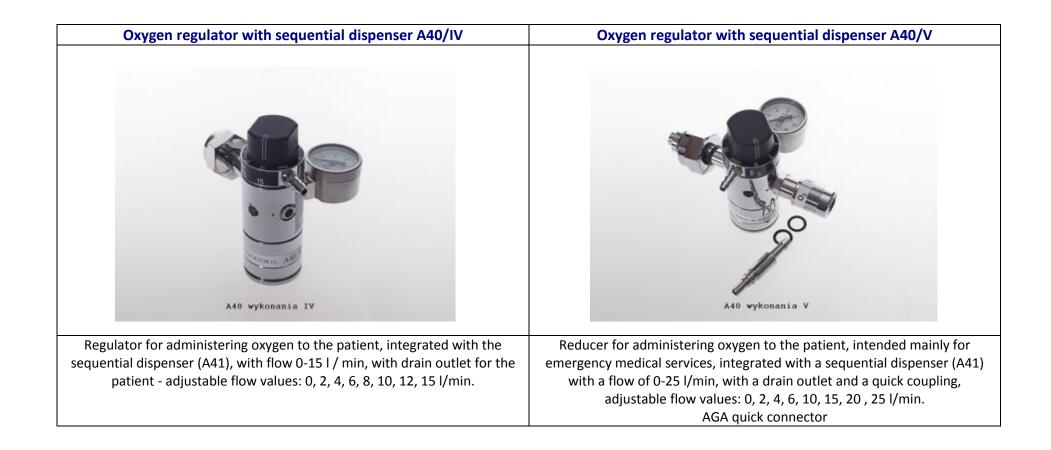

## **Oxygen metal and aluminium cylinders**

| Air regulator A40/VI AIR                                 | Air regulator A40/VIII N <sub>2</sub> O with AGA connector              |
|----------------------------------------------------------|-------------------------------------------------------------------------|
|                                                          |                                                                         |
| The device is used to reduce the pressure of medical air | The nitrous oxide reducer type A40-N2O is designed to work with medical |
| drawn from the cylinder.                                 | devices and is used to reduce the nitrous oxide pressure by 0.4 MPa     |
| Supply pressure: 2 ÷ 20 MPa                              | Supply pressure 2 ÷ 20 MPa                                              |
| Reduced pressure: 0.4 ± 0.1 MPa                          | Pressure reduced 0.4 + 0.1 MPa                                          |
| Working temperature: 5 ÷ 40°C                            | Working temperature 5 ÷ 40°C                                            |
| Cylinder connector: 5/8"                                 | Cylinder connector: 3/8"                                                |