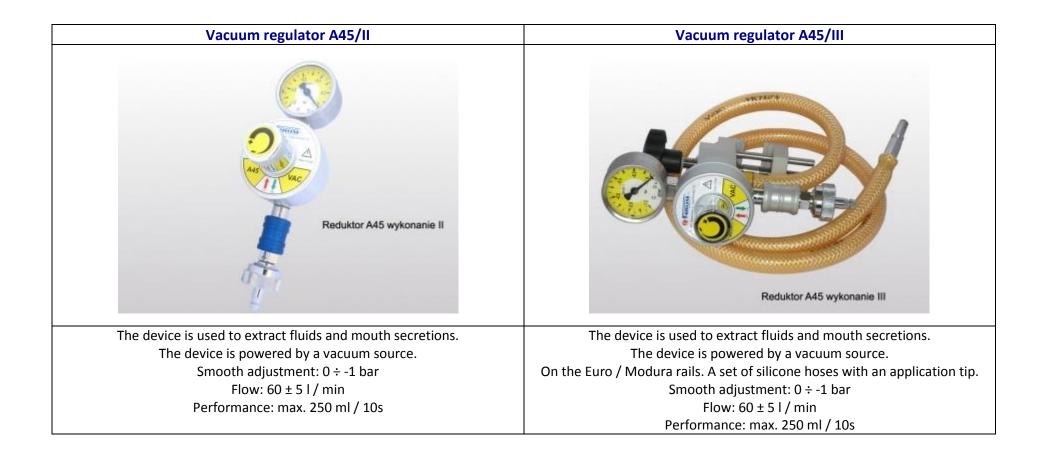

## **Oxygen metal and aluminium cylinders**

| Air regulator A40/VI AIR                                 | Air regulator A40/VIII N <sub>2</sub> O with AGA connector              |
|----------------------------------------------------------|-------------------------------------------------------------------------|
|                                                          |                                                                         |
| The device is used to reduce the pressure of medical air | The nitrous oxide reducer type A40-N2O is designed to work with medical |
| drawn from the cylinder.                                 | devices and is used to reduce the nitrous oxide pressure by 0.4 MPa     |
| Supply pressure: 2 ÷ 20 MPa                              | Supply pressure 2 ÷ 20 MPa                                              |
| Reduced pressure: 0.4 ± 0.1 MPa                          | Pressure reduced 0.4 + 0.1 MPa                                          |
| Working temperature: 5 ÷ 40°C                            | Working temperature 5 ÷ 40°C                                            |
| Cylinder connector: 5/8"                                 | Cylinder connector: 3/8"                                                |