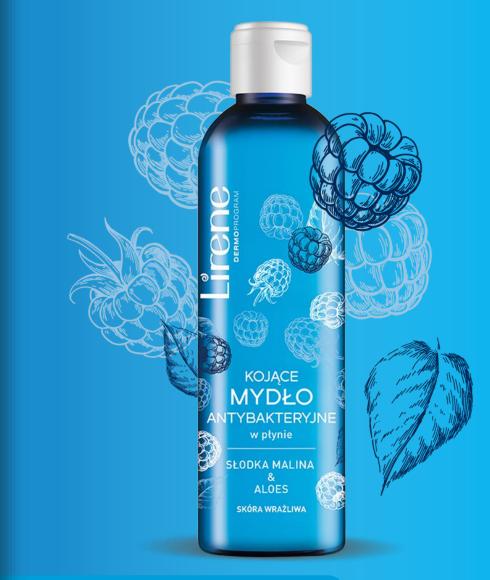

## SOOTHING ANTIBACTERIAL SOAP

## **SWEET RASPBERRY & ALOE VERA**

Antibacterial soap with a tempting aroma of ripe raspberries for perfect cleansing and conditioning of your skin.

**Natural aloe vera extract** contained in the formula soothes irritations caused by external factors and restores skin comfort.