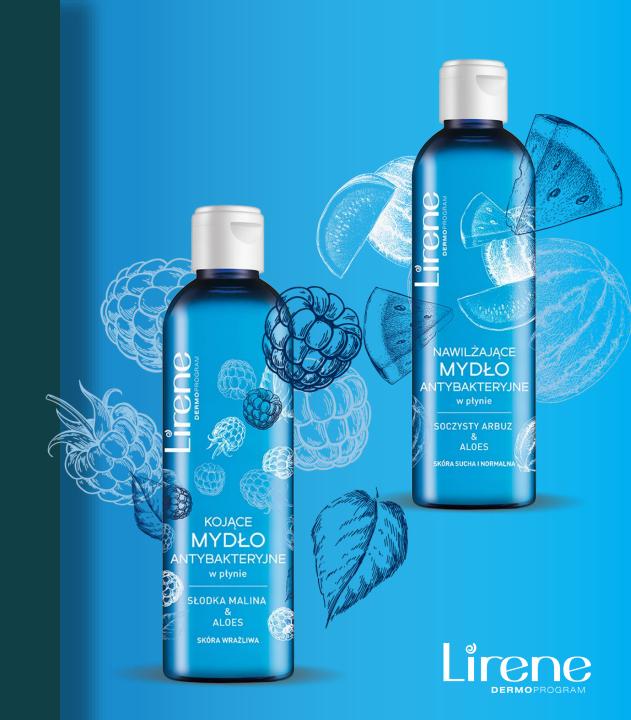

## MOISTURISING ANTIBACTERIAL SOAP JUICY WATERMELON AND ALOE VERA

Antibacterial soap with a refreshing, juicy watermelon scent for perfect cleansing and conditioning of your skin.

**Natural aloe vera extract** contained in the formula leaves your skin hydrated and soothed, restoring its natural comfort.

## **SWEET RASPBERRY & ALOE VERA**

Antibacterial soap with a tempting aroma of ripe raspberries for perfect cleansing and conditioning of your skin.

**Natural aloe vera extract** contained in the formula soothes irritations caused by external factors and restores skin comfort.