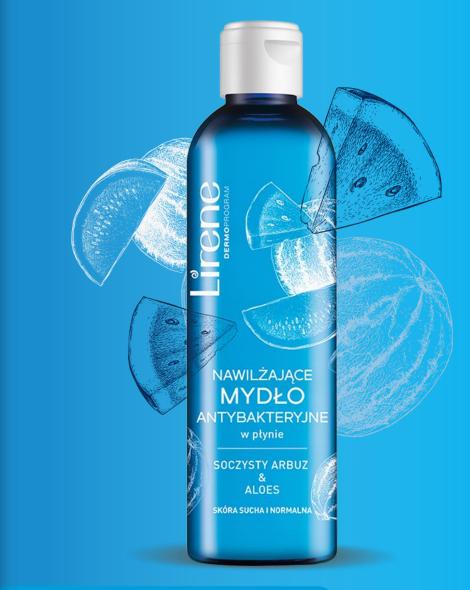

## MOISTURISING ANTIBACTERIAL SOAP JUICY WATERMELON AND ALOE VERA

Antibacterial soap with a refreshing, juicy watermelon scent for perfect cleansing and conditioning of your skin.

**Natural aloe vera extract** contained in the formula leaves your skin hydrated and soothed, restoring its natural comfort.