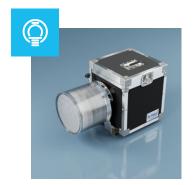

# **In Medicine Accuracy Is Everything**

**Scan the benchmark test object** (phantom) as you would scan a patient. We provide combined "many-in-one", easy to use, universal tools for each modality, designed in a way that makes it easy to position them and perform most, if not all, tests at a single exposure / scan.

**Send images** from the device directly to the Pro-Control.online. We are using DICOM protocol, so the integration with healthcare equipment is very easy. Encrypted communication and the fact that no patient data is transmitted makes the process afe and easy.