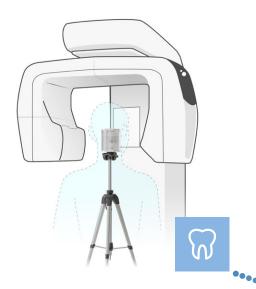

# **In Medicine Accuracy Is Everything**

**Scan the benchmark test object** (phantom) as you would scan a patient. We provide combined "many-in-one", easy to use, universal tools for each modality, designed in a way that makes it easy to position them and perform most, if not all, tests at a single exposure / scan.

### **Pro-Dent ALL BASIC kit**

This kit is a versatile set of phantoms and software for carrying out constancy and acceptance tests of Intra-oral, OPG, CBCT, DVT and other 3D imaging devices. Thanks to the Pro-Control.online subscription, all tests can be quickly and effortlessly automatically analysed online and with the desktop app.