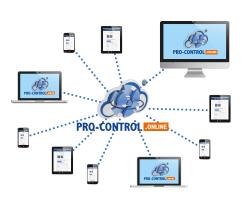

**Send images** from the device directly to the Pro-Control.online. We are using DICOM protocol, so the integration with healthcare equipment is very easy. Encrypted communication and the fact that no patient data is transmitted makes the process afe and easy.

### 4. ease of implementation and operation

One platform using telemedicine (the DICOM protocol) to control the quality of any number of diagnostic imaging devices.

### 6. unlimited access

Test results are accessible online from anywhere in the world, and from any device equipped with an internet browser.

PRO-CONTROL ONLINE

**Phantoms** 

**Dosimetry** 

(meters)

### 7. access to an unprecedented amount of information

The platform can combine an unlimited number of users from one organization; test results collected by each of them (via Pro-Control. online) are gathered in one place, providing easy and fast access to a huge amount of information from thousands of apparatus.