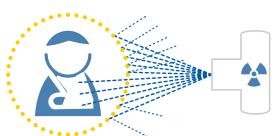

# **In Medicine Accuracy Is Everything**

**Scan the benchmark test object** (phantom) as you would scan a patient. We provide combined "many-in-one", easy to use, universal tools for each modality, designed in a way that makes it easy to position them and perform most, if not all, tests at a single exposure / scan.

**Send images** from the device directly to the Pro-Control.online. We are using DICOM protocol, so the integration with healthcare equipment is very easy. Encrypted communication and the fact that no patient data is transmitted makes the process afe and easy.