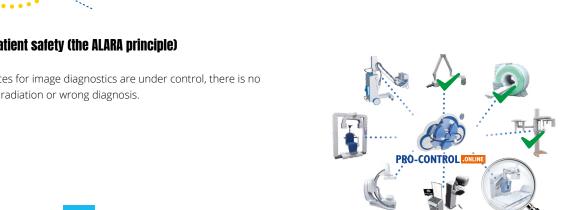

# **In Medicine Accuracy Is Everything**

**Scan the benchmark test object** (phantom) as you would scan a patient. We provide combined "many-in-one", easy to use, universal tools for each modality, designed in a way that makes it easy to position them and perform most, if not all, tests at a single exposure / scan.

**Send images** from the device directly to the Pro-Control.online. We are using DICOM protocol, so the integration with healthcare equipment is very easy. Encrypted communication and the fact that no patient data is transmitted makes the process afe and easy.

**Images are automatically evaluated** and results are saved on your account together with previous tests. An e-mail will inform you if test results are positive and the device is producing reliable images. If everything goes well, you will not even have to log in to the PCO.

### 2. increased patient safety (the ALARA principle)

Because all devices for image diagnostics are under control, there is no risk of excessive radiation or wrong diagnosis.