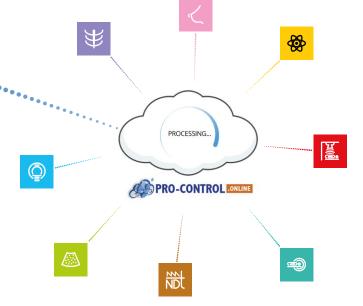

**Send images** from the device directly to the Pro-Control.online. We are using DICOM protocol, so the integration with healthcare equipment is very easy. Encrypted communication and the fact that no patient data is transmitted makes the process afe and easy.

**Images are automatically evaluated** and results are saved on your account together with previous tests. An e-mail will inform you if test results are positive and the device is producing reliable images. If everything goes well, you will not even have to log in to the PCO.

Detailed reports, statistics and diagrams provide invaluable information on device performance over time.

Easy, Automatic, Essential