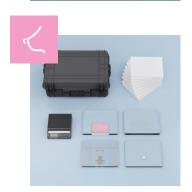

### **Pro-Dent ALL BASIC kit**

This kit is a versatile set of phantoms and software for carrying out constancy and acceptance tests of Intra-oral, OPG, CBCT, DVT and other 3D imaging devices. Thanks to the Pro-Control.online subscription, all tests can be quickly and effortlessly automatically analysed online and with the desktop app.

### **Pro-RF BASIC kit**

This kit is a versatile set of phantoms and software for carrying out constancy tests of radiography and fluoroscopy units. Thanks to the Pro-Control.online subscription, all tests can be quickly and effortlessly automatically analysed online and with the desktop app.

### **Pro-Digimam Basic kit**

This kit is a versatile set of phantoms and software for carrying out constancy and acceptance tests of mammography units. Thanks to the Pro-Control.online subscription, all tests can be quickly and effortlessly automatically analysed online and with the desktop app.

### **Pro-CT BASIC kit**

This kit is a versatile set of phantoms and software for carrying out constancy tests of computed tomography units. Thanks to the Pro-Control.online subscription, all tests can be quickly and effortlessly automatically analysed online and with the desktop app.

### **Pro-MRI BASIC kit**

This kit is a versatile set of phantoms and software for carrying out constancy and acceptance tests of magnetic resonance units. Thanks to the Pro-Control.online subscription, all tests can be quickly and effortlessly automatically analysed online and with the desktop app.