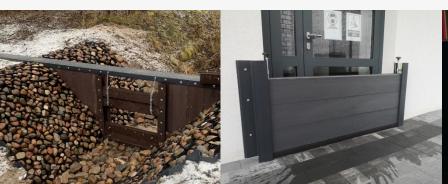

## **GEOTECHINCAL PROFILES**:

vinyl sheet piling, hybrid sheet piling, earth anchors, geogrids

## FLOOD PROTECTION and WATER RETENTION:

small retention sluices,road culverts, mobile floodprotection systems