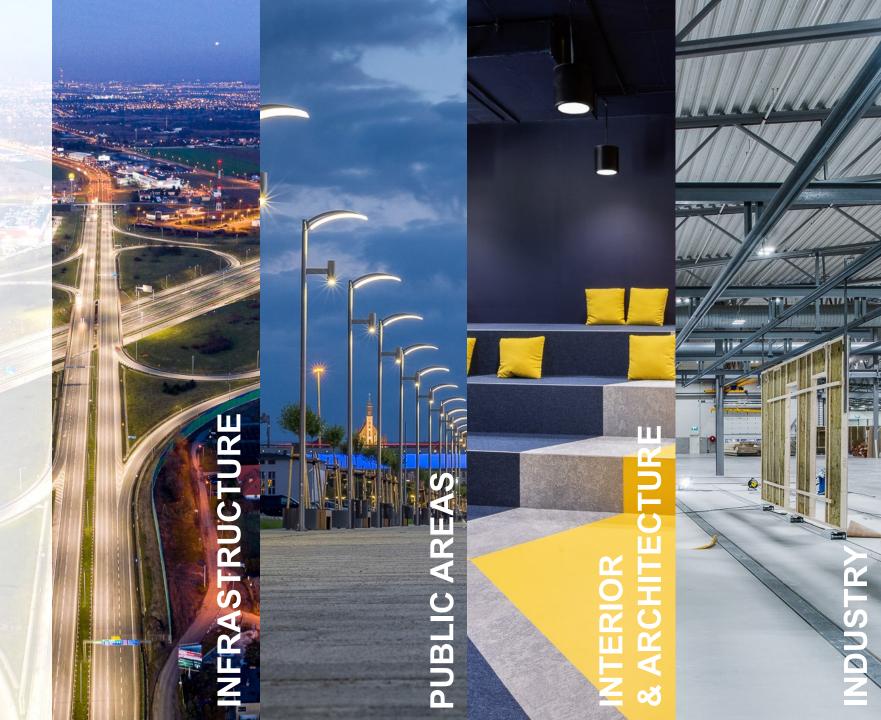

# Leading manufacturer of SMART lighting solutions

LUG is a leading European manufacturer of professional LED lighting solutions with 30 years of experience. A rich product portfolio, in-house R&D department as well as teams of experienced lighting designers, architects and technical advisors allow us to provide comprehensive solutions for even the most demanding projects. What is more, thanks to our ability to synergize advantages of LED and IoT technologies, we are active in the smart lighting and smart city areas helping municipalities better adapt to the needs of their citizens and manage different aspects of city life more efficiently.