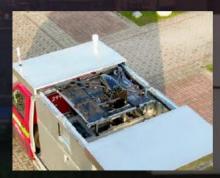

#### Dronehub.

The ecosystem of autonomous drones, ground infrastructure and Al software designed to optimize monitoring & data collection.

DRONEHUB

Dronehub is **the only one in the world system** that replaces flat batteries with fully charged ones. The process takes up to 2 minutes. This solution.eliminates traditional battery charging time that can reach up to 3 hours. Dronehub is a European leader in building **advanced drones-in-a-box** solution.