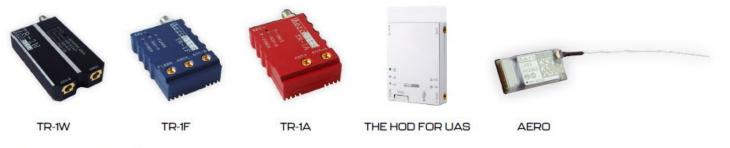

# OEMS - low-level ADS-B devices for integration directly on printed circuit boards

#### Plug&Plays - device for individual user

#### Ground Infrastructure

Micro ADS-B for sUAS