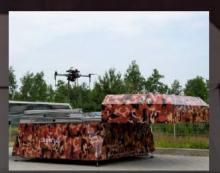

#### Dronehub.

The ecosystem of autonomous drones, ground infrastructure and Al software designed to optimize monitoring & data collection.

DRONEHUB

Dronehub is **the only one in the world system** that replaces flat batteries with fully charged ones. The process takes up to 2 minutes. This solution.eliminates traditional battery charging time that can reach up to 3 hours. Dronehub is a European leader in building **advanced drones-in-a-box** solution.

Dronehub solutions are designed for monitoring, inspection and measurement in industry and agriculture. The development of the project is conducted together with the European Space Agency and the European Defence Agency. Dronehub software enables fast data analysis using top-market IBM ML algorithms. In the next step the software will be open as API or marketplace for 3rd party service providers.