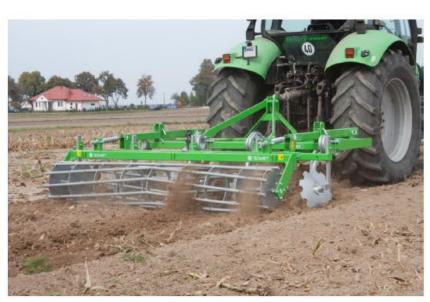

## **BOMET - AGRICULTURAL MACHINERY MANUFACTURER**

Polish manufacturer of agricultural machinery with more than 29 years of experience.

Our offer includes over 50 types of machines for:

- soil preparation before and after harvesting,
- sowing,
- growing and harvesting vegetables.