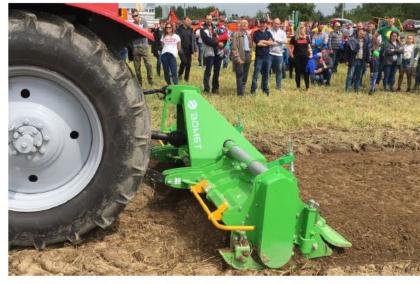

## **BOMET - AGRICULTURAL MACHINERY MANUFACTURER**

Polish manufacturer of agricultural machinery with more than 29 years of experience.

Our offer includes over 50 types of machines for:

- soil preparation before and after harvesting,
- sowing,
- growing and harvesting vegetables.