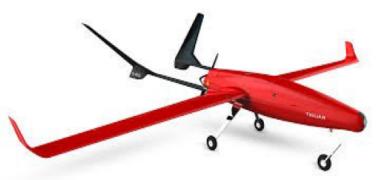

**TIGUAR S-410** – state of the art, fixed wings hybrid UAV, with up to 20h flight endurance and up to 1.800km flight range, **is world's best** in its class of up to 25kg maximum take of weight.

## Meet US Federal Aviation and Polish Civil Aviation Agency regulations.

Wingspan - 4,1 m

Lenght – 2,32m

Propulsion type – electric and gasoline propulsion

Maxiumum flight endurance – 20h

Maximum flight range – 1.800km

Maximum takeoff weight – 25kg (Empty – 14kg)

Flight ceiling – 3500m AMSL

Cruise speed – 21-25m/s (max cruise speed – 40m/s)

Recovery - runway landing, parachute landing

Operational temperatures - -20C to +40C