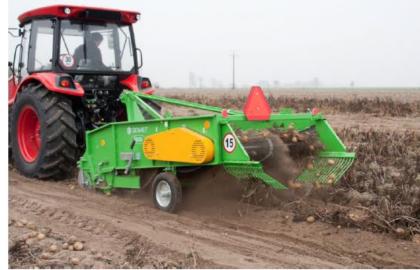

## **BOMET - AGRICULTURAL MACHINERY MANUFACTURER**

Polish manufacturer of agricultural machinery with more than 29 years of experience.

Our offer includes over 50 types of machines for:

- soil preparation before and after harvesting,
- sowing,
- growing and harvesting vegetables.