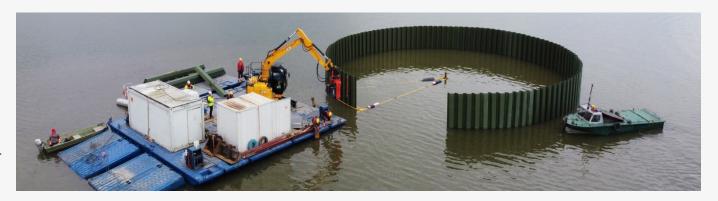

## FLOOD PROTECTION and WATER RETENTION:

small retention sluices,road culverts, mobile floodprotection systems

#### LAB TESTING:

Tensile force testing (PN-EN ISO 10319:2015

Resistance tests of large geotechnical profiles (ASTM D-6109-05)

FEM numerical analysis (MIDAS)

Designer and supplier of innovative water, wastewater and biogas technologies that minimise operating costs and ensure technical safety of industrial plants.