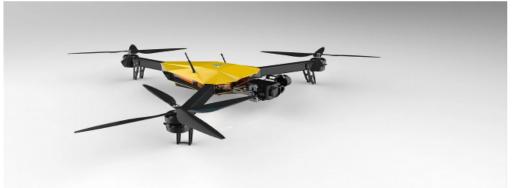

**INSPECTOR / GEOMAPPER -** is an world class copter type UAV adapted to perform tasks of inspection and photogrammetry. The modular design ensures ease of its use by operator.

Level flight speed 27 km / h

Working temperature range From -10  $^{\circ}$  C to + 40  $^{\circ}$  C

Maximum flight time over up to 40 minutes

Weight < 5 kg

Horizontal dimension <1.2 m

Height <1.2 m

The minimum range in the open area is 1.2 km Maximum flight altitude of 1,000 meters AMSL