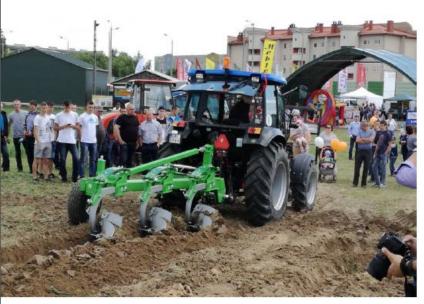

## **BOMET - AGRICULTURAL MACHINERY MANUFACTURER**

Polish manufacturer of agricultural machinery with more than 29 years of experience.

Our offer includes over 50 types of machines for:

- soil preparation before and after harvesting,
- sowing,
- growing and harvesting vegetables.

**bomet.pl**