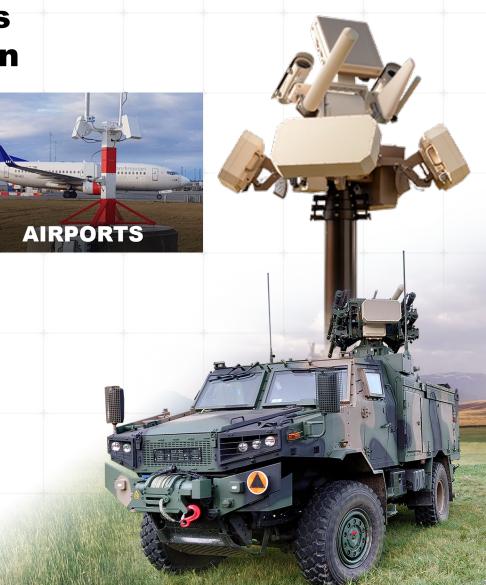

### SKYctrl Mobile

Instrumented range 7 - 50 km

Minimum detection range 1 m

Maximum detection range 2 - 10 km

Range accuracy 10 - 1 m

Range resolution 6-3 m

Minimum target altitude 1 m

Maximum target altitude 7 - 50 km

Azimuth/elevation 90°-20°/60°-10°

Frequency X-Band

Technologies AESA/MIMO

Tx output power (peak) 8W - 24 W

WiFi detection 2.4 GHz and 5 GHz

#### SKYctrl Stationary

Instrumented range 7 - 50 km

Minimum detection range 1 m

Maximum detection range 2 - 10 km

Range accuracy 10 - 1 m

Range resolution 6-3 m

Minimum target altitude 1 m

Maximum target altitude 7 - 50 km