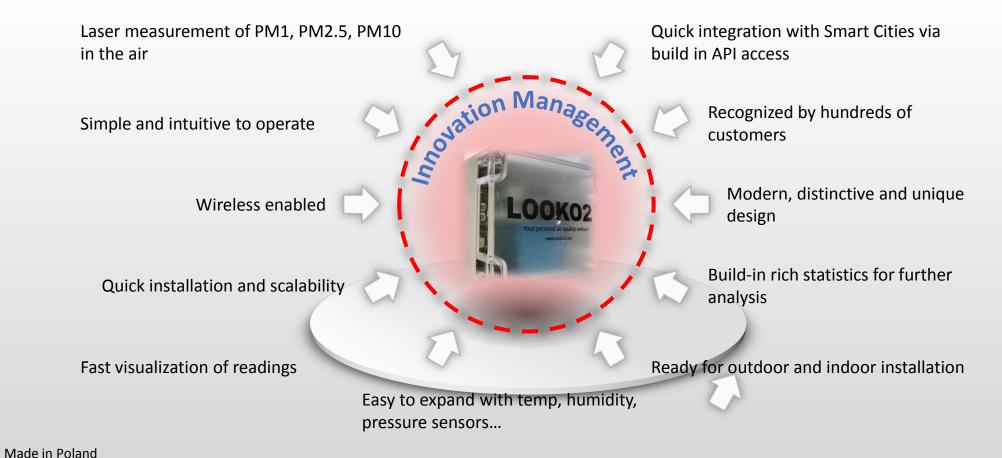

## LookO2® - Wireless Laser Air Quality Sensor

More info: <a href="www.looko2.com">www.looko2.com</a>
Contact: <a href="kontakt@looko2.com">kontakt@looko2.com</a>

March 2021

#### AirDron

- own battery power supply
- wireless connectivity in the ISM band: 433 MHz, 868 MHz or WiFi,
- measurement of suspended particulate matter PM1, PM2.5, PM10,
- measurement of the concentration of 5 selected gases,
- measurement of the concentration of volatile organic compounds or flammable gases,
- temperature, pressure and humidity measurement,
- results recorder with a GPS position marker that allows you to create air pollution maps.