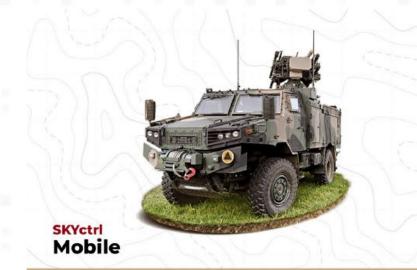

### SKYctrl Mobile

Instrumented range 7 - 50 km

Minimum detection range 1 m

Maximum detection range 2 - 10 km

Range accuracy 10 - 1 m

Range resolution 6-3 m

Minimum target altitude 1 m

Maximum target altitude 7 - 50 km

Azimuth/elevation 90°-20°/60°-10°

Frequency X-Band

Technologies AESA/MIMO

Tx output power (peak) 8W - 24 W

WiFi detection 2.4 GHz and 5 GHz