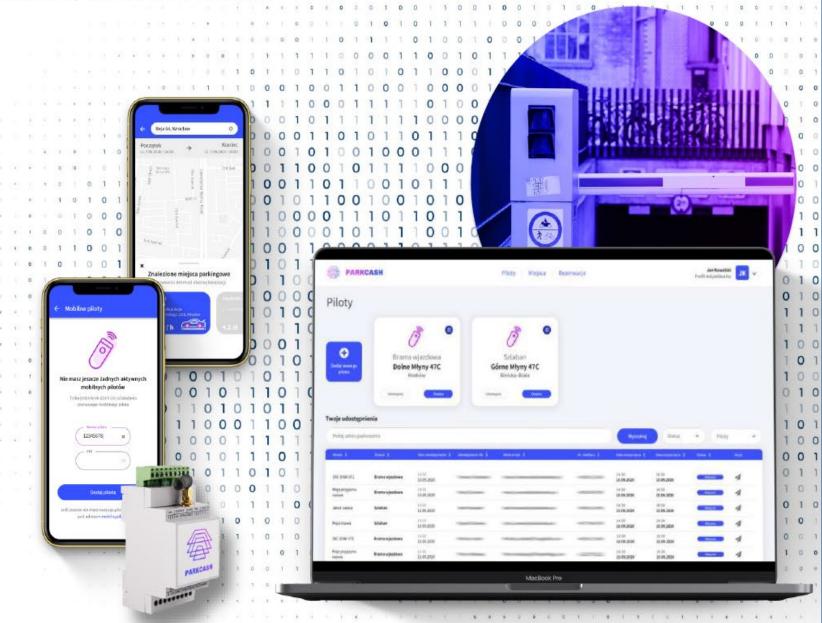

#### PARKCASH - PARKING SHARING ECOSYSTEM

SMART CITY, OFFICE, RESIDENTIAL, HOTEL, AIRPORT PARKING

#### **MOBILE APP**

Find, rent and pay Android or iOS smartphones

#### **WEB APP**

Management panel Accessible from any device (RWD)

#### **REMOTE**

Mobile remote control™

IoT controller compatible with any gate/barrier

#### DATA

Collect, process, provide Parking habits data provider