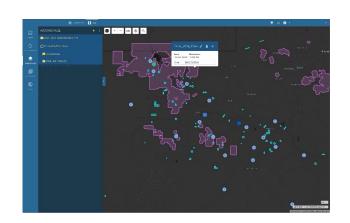

## modular anti-drone system

#### **ULTRA-PRECISE** DETECTION

#### **HIGHLY ACCURATE** TRACKING

SKYctrl

#### INSTANT CLASSIFICATION

#### EFFECTIVE **NEUTRALISATION**

#### SENSOR

**SENSOR** 

WIFI SENSOR & DISCONNECTOR

NEUTRALISATION **JAMMERS** 

SKY ctrl is a state-of-the-art system for detecting and neutralizing drones entering restricted airspace. The system currently protects over a dozen critical and military infrastructure sites around the world.