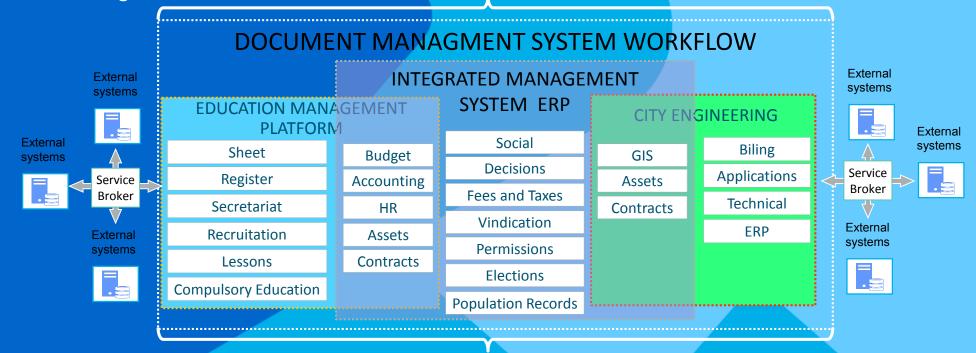

## OTAGO (ERP System) – tools for local administration

OTAGO system is a key product of Asseco Data Systems. It is a complete and integrated ERP class system designed for local governments, available in the cloud. It is integrated with other Asseco Data Systems products, such as the Miasto365 resident portal, the Educational Management Platform (Platforma Zarządzania Oświatą), or the Document Management System (System Zarządzania Dokumentacją), enabling communication with external systems. The solution can act both as a tool supporting a single entity (city office, city organizational units) as well as a central, uniform system for all organizational units of local government - office, budget units. The solution consists of several dozen cooperating and integrated applications. Individual system modules can also function independently of each other, which allows for phased implementation.