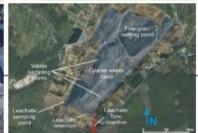

#### Technology for processing and sewage sludge management "waste to product" solutions

Strategic analysis, feasibility study and pre-feasibility study

Remediation technologies for brownfields and the regeneration of post-mining areas

**Environmental engineering** 

Development of new materials based on industrial wastes

Recovery of rare earth elements

Surface and structures protection on mining and post-mining areas

Coal preparation, dry coal preparation and waste management Certification