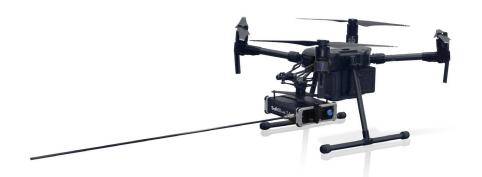

a Firearms Training System

- Accurate firearm simulation,
- Maximum security,
- Modularity, extensibility,
- Various types of firearms, including fully automatic rifles,
- Various training options and skills drills,
- Configuration of your own targets
- Analysis tools,
- · Tactical ammo compatible,
- Simulates firing range environment.





#### AirDron

- own battery power supply
- wireless connectivity in the ISM band: 433 MHz, 868 MHz or WiFi,
- measurement of suspended particulate matter PM1, PM2.5, PM10,
- measurement of the concentration of 5 selected gases,
- measurement of the concentration of volatile organic compounds or flammable gases,
- temperature, pressure and humidity measurement,
- results recorder with a GPS position marker that allows you to create air pollution maps.



## modular anti-drone system







#### **ULTRA-PRECISE** DETECTION



#### **HIGHLY ACCURATE** TRACKING



SKYctrl

#### INSTANT CLASSIFICATION



#### EFFECTIVE **NEUTRALISATION**



#### SENSOR



**SENSOR** 



WIFI SENSOR & DISCONNECTOR



NEUTRALISATION **JAMMERS** 

SKY ctrl is a state-of-the-art system for detecting and neutralizing drones entering restricted airspace. The system currently protects over a dozen critical and military infrastructure sites around the world.

Contact: +48 505 17 60 31 www.terrahexen.com office@terrahexen.com

### SKYctrl Mobile

Instrumented range 7 - 50 km

Minimum detection range 1 m

Maximum detection range 2 - 10 km

Range accuracy 10 - 1 m

Range resolution 6-3 m

Minimum target altitude 1 m

Maximum target altitude 7 - 50 km

Azimuth/elevation