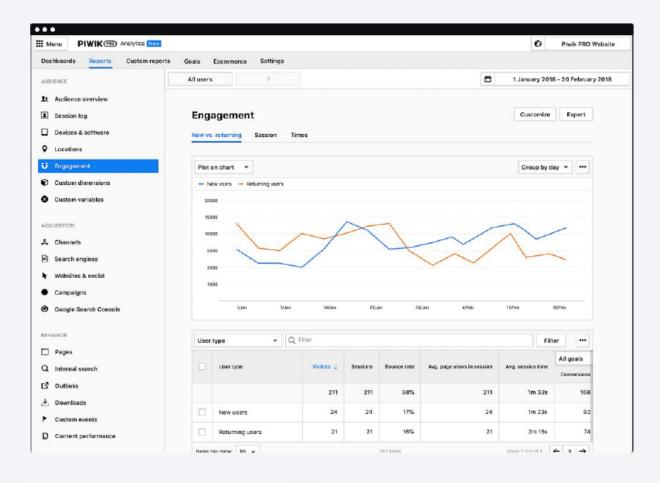

# CYPHER.DOG®

Cypherdog - set of tools to: file transfer, storing data in secure cloud, local resource encryption, ultra-secure text Messenger for desktop and mobile devices, Windows, macOS, Linux, Android and iOS (soon)

CypherCollect – tool for mass automatic sending in secure way documents (statements, invoces, etc.) to many receivers

The main differences from the available solutions: without any third party, absolute protection of the private kero-knowledge security model, public keys and credibility ranking in blockchain