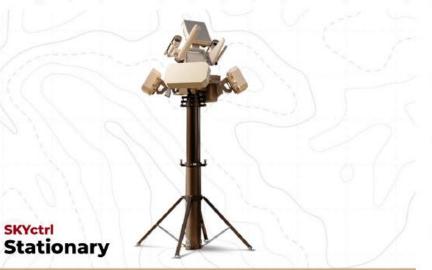

#### SKYctrl Stationary

Instrumented range 7 - 50 km

Minimum detection range 1 m

Maximum detection range 2 - 10 km

Range accuracy 10 - 1 m

Range resolution 6-3 m

Minimum target altitude 1 m

Maximum target altitude 7 - 50 km

Azimuth/elevation 90°-20°/60°-10°

Frequency X-Band

Technologies AESA/MIMO

Tx output power (peak) 8W - 24 W

WiFi detection 2.4 GHz and 5 GHz