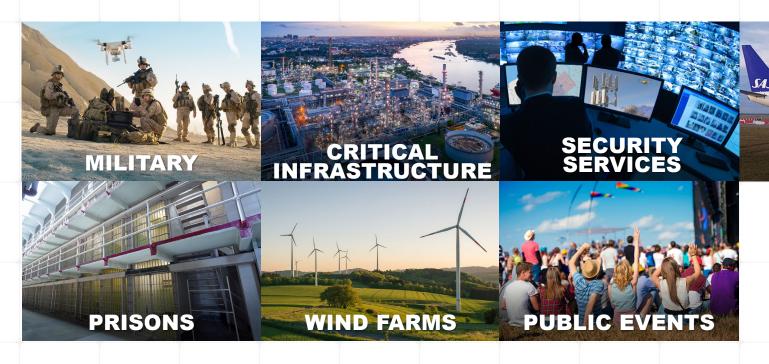

#### SENSOR

**SENSOR** 

WIFI SENSOR & DISCONNECTOR

NEUTRALISATION **JAMMERS** 

SKY ctrl is a state-of-the-art system for detecting and neutralizing drones entering restricted airspace. The system currently protects over a dozen critical and military infrastructure sites around the world.