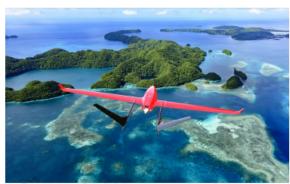

**TIGUAR S-410** – state of the art, fixed wings hybrid UAV, with up to 20h flight endurance and up to 1.800km flight range, **is world's best** in its class of up to 25kg maximum take of weight.

## Meet US Federal Aviation and Polish Civil Aviation Agency regulations.

Wingspan - 4,1 m

Lenght – 2,32m

Propulsion type – electric and gasoline propulsion

Maxiumum flight endurance – 20h

Maximum flight range – 1.800km

Maximum takeoff weight – 25kg (Empty – 14kg)

Flight ceiling – 3500m AMSL

Cruise speed – 21-25m/s (max cruise speed – 40m/s)

Recovery - runway landing, parachute landing

Operational temperatures - -20C to +40C