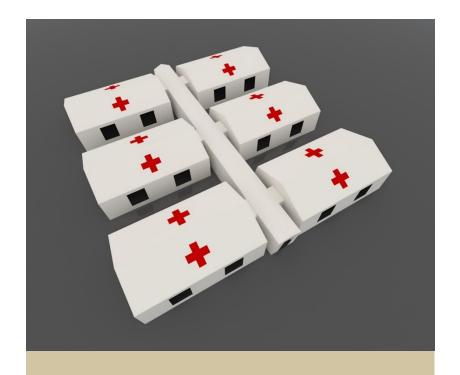

#### ALVO tent system options:

- 50 beds 1 tent nursing/doctors room,
  5 tents impatient wards
- 100 beds 1 tent nursing/doctors room,
  10 tents impatient wards
- 200 beds 1 tent nursing/doctors room,
  20 tents impatient wards