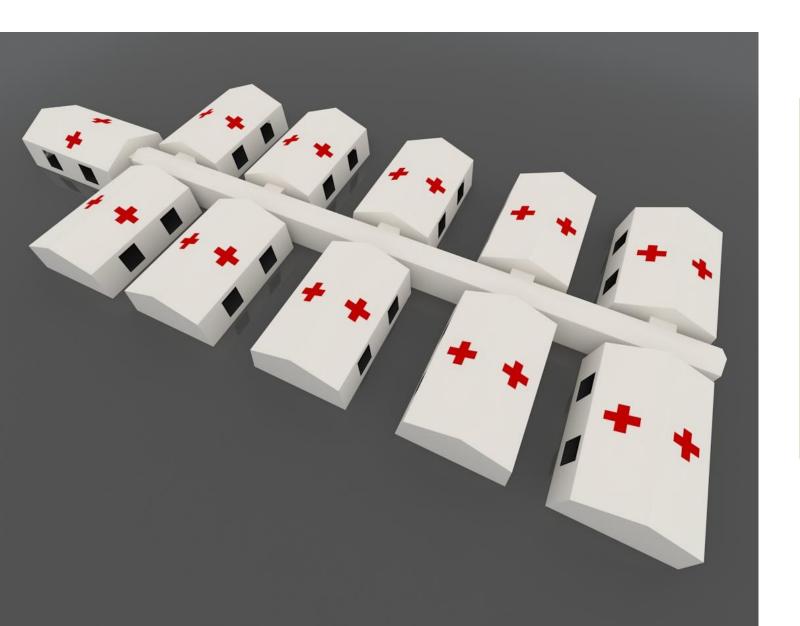

#### ALVO tent system options:

- 50 beds 1 tent nursing/doctors room,
  5 tents impatient wards
- 100 beds 1 tent nursing/doctors room,
  10 tents impatient wards
- 200 beds 1 tent nursing/doctors room,
  20 tents impatient wards