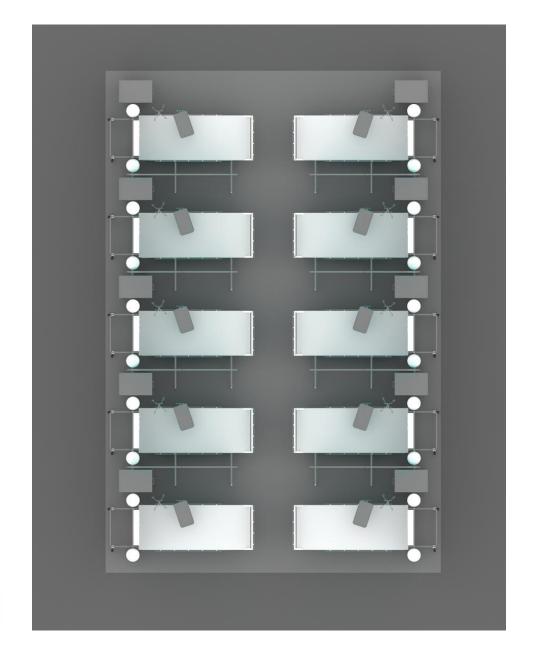

#### ALVO tent system options:

- 50 beds 1 tent nursing/doctors room,
  5 tents impatient wards
- 100 beds 1 tent nursing/doctors room,
  10 tents impatient wards
- 200 beds 1 tent nursing/doctors room,
  20 tents impatient wards

## ALVO MOBILE HOSPITAL TENT 50 BEDS DIMENSIONS

### ALVO tent system dimensions:

- 50 beds 22100/21020 m
- 100 beds 49800/21020 m