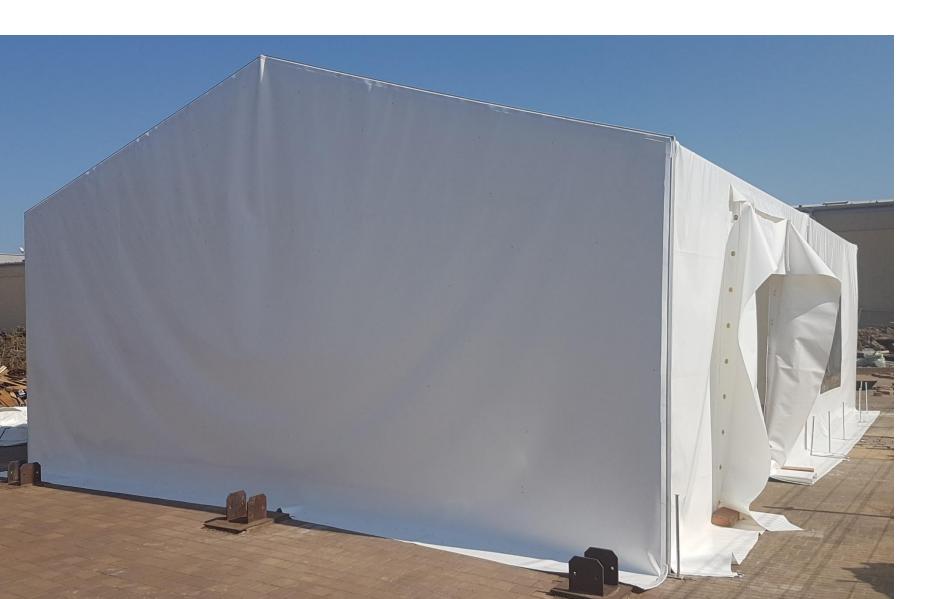

### ALVO MOBILE HOSPITAL ANCHOR TENT SYSTEM

With the current concern that hospitals may be overwhelmed by a surging number of patients with high-infectious diseases including **COVID-19**, hospital tent system can be a suitable solution. Medical technology infrastructure is prepared and installed, according to specification.

# ALVO TENT SYSTEM