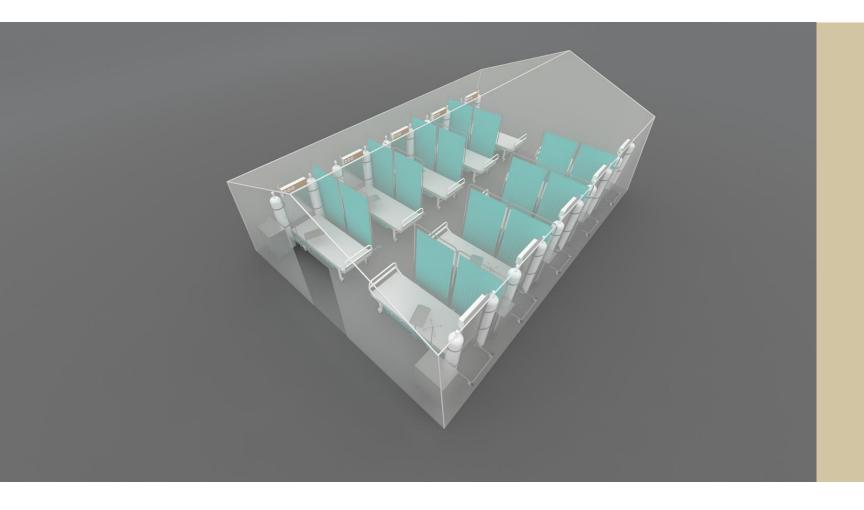

### ALVO MOBILE HOSPITAL ANCHOR TENT SYSTEM

With the current concern that hospitals may be overwhelmed by a surging number of patients with high-infectious diseases including **COVID-19**, hospital tent system can be a suitable solution. Medical technology infrastructure is prepared and installed, according to specification.

# ALVO TENT SYSTEM