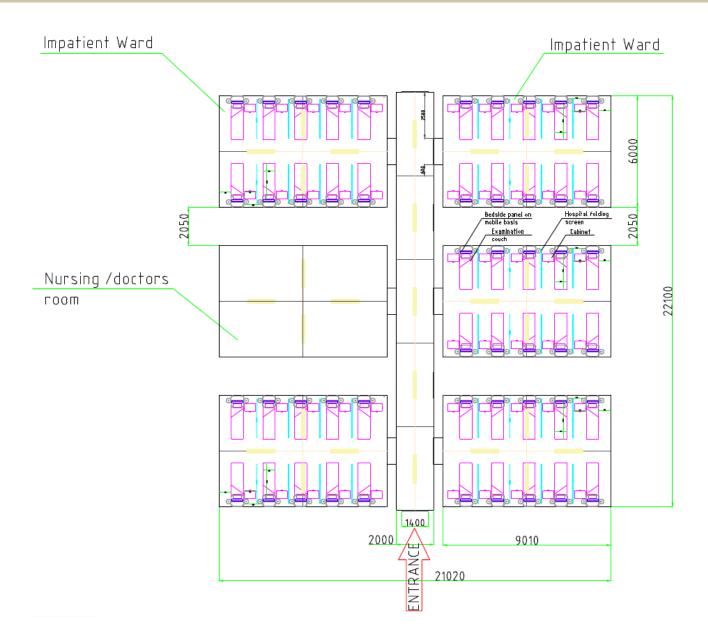

## ALVO MOBILE HOSPITAL TENT 50 BEDS DIMENSIONS

### ALVO tent system dimensions:

- 50 beds 22100/21020 m
- 100 beds 49800/21020 m