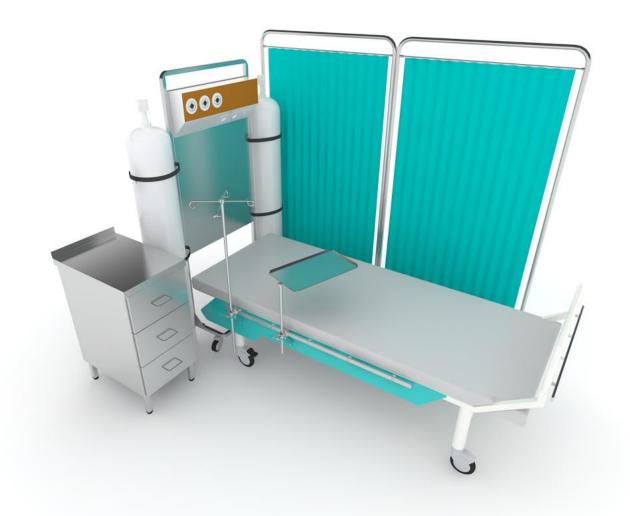

### ALVO MOBILE HOSPITAL ANCHOR TENT SYSTEM



With the current concern that hospitals may be overwhelmed by a surging number of patients with high-infectious diseases including **COVID-19**, hospital tent system can be a suitable solution. Medical technology infrastructure is prepared and installed, according to specification.



## ALVO MOBILE HOSPITAL TENT SYSTEM OPTIONS



#### ALVO tent system options:

- 50 beds 1 tent nursing/doctors room,
  5 tents impatient wards
- 100 beds 1 tent nursing/doctors room,
  10 tents impatient wards
- 200 beds 1 tent nursing/doctors room,
  20 tents impatient wards



## ALVO MOBILE HOSPITAL TENT 50 BEDS DIMENSIONS





### ALVO tent system dimensions:

- 50 beds 22100/21020 m
- 100 beds 49800/21020 m



# ALVO TENT SYSTEM – EQUIPMENT







# ALVO TENT SYSTEM