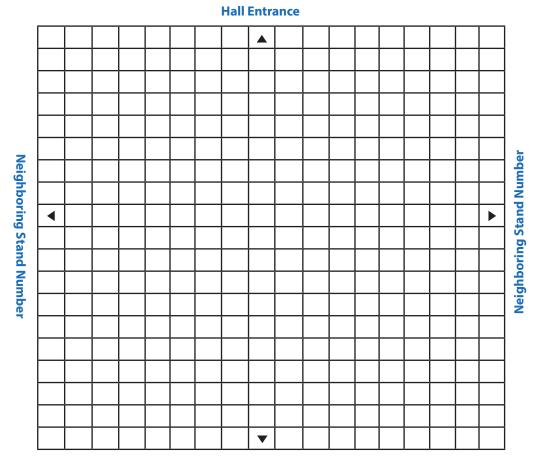

Please complete the following grid plan to indicate the preferred location of your stand fitting order

#### **Stand Orientation Grid**

**Neighboring Stand Number** 

#### PLEASE SPECIFY THE FOLLOWING:

| Position of the ordered utilities |  |
|-----------------------------------|--|
| Stand on left side                |  |
| Stand on right side               |  |
| Stand at rear                     |  |