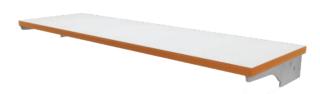

|       |
| D-20    | Grid Panel Hook<br>(per piece)   | Long                 | 44.00      | 52.00          |                                              |       |
| D 27    | S-Hooks (per piece)              | Short                | 22.00      | 27.00          |                                              |       |
| D-27    | S-Hooks (per piece)              | Long                 | 44.00      | 52.00          |                                              |       |
| D-28    | Coat Hooks                       |                      | 23.00      | 27.00          |                                              |       |
| Grand 1 | Fotal (AED):                     | 1                    |            | 1              | <u>                                     </u> |       |



# D-19 FLAT SHELF





#### **D-20 SLOPED SHELF**



D-22 OCTANORM PANEL

**D-21 FOLDING DOOR** 

D-27 S-HOOKS

**D-28 COAT HOOKS** 





**D-25 SLAT PANEL HOOK** 







D-24 SLAT WALL PANEL

# **D-23 GRID PANEL**







**ADNEC SERVICES LLC** 

**OFFICIAL CONTRACTING FORM SHELL SCHEME STAND FITTING** 

**ORDER FORM** 









\*Any requirement not mentioned above please contact us and we will try all what we can do to accommodate your request

Please complete the following grid plan to indicate the preferred location of your stand fitting order

#### **Stand Orientation Grid**



**Neighboring Stand Number** 

#### PLEASE SPECIFY THE FOLLOWING:

| Position of the ordered utilities |  |
|-----------------------------------|--|
| Stand on left side                |  |
| Stand on right s