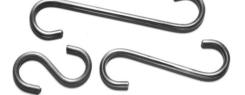

|         |                                  |                      | Unit       | Price (AED)    | Quantity                                     | Total |
|---------|----------------------------------|----------------------|------------|----------------|----------------------------------------------|-------|
| Code    | ltem                             | Description          | Best Price | Standard Price | (sqm)                                        | Total |
| D-19    | Flat Shelf                       | Wooden Laminated MDF | 88.00      | 105.00         |                                              |       |
| D-19B   | Flat Shelf for<br>wooden wall    | Wooden painted       | 175.00     | 209.00         |                                              |       |
| D-20    | Sloped Shelf                     | Wooden Laminated MDF | 111.00     | 133.00         |                                              |       |
| D-21    | Folding Door for Shell<br>Scheme |                      | 297.00     | 355.00         |                                              |       |
| D-22    | Octanorm Panel                   |                      | 215.00     | 258.00         |                                              |       |
| D-23    | Grid Panel                       |                      | 580.00     | 696.00         |                                              |       |
| D-26    | Grid Panel Hook<br>(per piece)   | short                | 23.00      | 27.00          |                                              |       |
| D-20    | Grid Panel Hook<br>(per piece)   | Long                 | 44.00      | 52.00          |                                              |       |
| D 27    | S-Hooks (per piece)              | Short                | 22.00      | 27.00          |                                              |       |
| D-27    | S-Hooks (per piece)              | Long                 | 44.00      | 52.00          |                                              |       |
| D-28    | Coat Hooks                       |                      | 23.00      | 27.00          |                                              |       |
| Grand 1 | Fotal (AED):                     | 1                    |            | 1              | <u>                                     </u> |       |

#### **D-20 SLOPED SHELF**

D-22 OCTANORM PANEL

**D-21 FOLDING DOOR** 

D-27 S-HOOKS

**D-28 COAT HOOKS** 

**D-25 SLAT PANEL HOOK** 

D-24 SLAT WALL PANEL