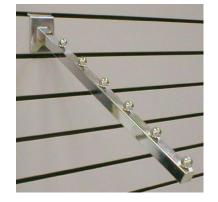

|         |                                  |                      | Unit       | Price (AED)    | Quantity                                     | Total |
|---------|----------------------------------|----------------------|------------|----------------|----------------------------------------------|-------|
| Code    | ltem                             | Description          | Best Price | Standard Price | (sqm)                                        | Total |
| D-19    | Flat Shelf                       | Wooden Laminated MDF | 88.00      | 105.00         |                                              |       |
| D-19B   | Flat Shelf for<br>wooden wall    | Wooden painted       | 175.00     | 209.00         |                                              |       |
| D-20    | Sloped Shelf                     | Wooden Laminated MDF | 111.00     | 133.00         |                                              |       |
| D-21    | Folding Door for Shell<br>Scheme |                      | 297.00     | 355.00         |                                              |       |
| D-22    | Octanorm Panel                   |                      | 215.00     | 258.00         |                                              |       |
| D-23    | Grid Panel                       |                      | 580.00     | 696.00         |                                              |       |
| D-26    | Grid Panel Hook<br>(per piece)   | short                | 23.00      | 27.00          |                                              |       |
| D-20    | Grid Panel Hook<br>(per piece)   | Long                 | 44.00      | 52.00          |                                              |       |
| D 27    | S-Hooks (per piece)              | Short                | 22.00      | 27.00          |                                              |       |
| D-27    | S-Hooks (per piece)              | Long                 | 44.00      | 52.00          |                                              |       |
| D-28    | Coat Hooks                       |                      | 23.00      | 27.00          |                                              |       |
| Grand 1 | Fotal (AED):                     | 1                    |            | 1              | <u>                                     </u> |       |

#### **D-20 SLOPED SHELF**

D-22 OCTANORM PANEL

**D-21 FOLDING DOOR** 

D-27 S-HOOKS

**D-28 COAT HOOKS** 

**D-25 SLAT PANEL HOOK** 

D-24 SLAT WALL PANEL