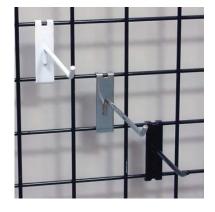

|         |                                  |                      | Unit       | Price (AED)    | Quantity                                     | Total |
|---------|----------------------------------|----------------------|------------|----------------|----------------------------------------------|-------|
| Code    | ltem                             | Description          | Best Price | Standard Price | (sqm)                                        | Total |
| D-19    | Flat Shelf                       | Wooden Laminated MDF | 88.00      | 105.00         |                                              |       |
| D-19B   | Flat Shelf for<br>wooden wall    | Wooden painted       | 175.00     | 209.00         |                                              |       |
| D-20    | Sloped Shelf                     | Wooden Laminated MDF | 111.00     | 133.00         |                                              |       |
| D-21    | Folding Door for Shell<br>Scheme |                      | 297.00     | 355.00         |                                              |       |
| D-22    | Octanorm Panel                   |                      | 215.00     | 258.00         |                                              |       |
| D-23    | Grid Panel                       |                      | 580.00     | 696.00         |                                              |       |
| D-26    | Grid Panel Hook<br>(per piece)   | short                | 23.00      | 27.00          |                                              |       |
| D-20    | Grid Panel Hook<br>(per piece)   | Long                 | 44.00      | 52.00          |                                              |       |
| D 27    | S-Hooks (per piece)              | Short                | 22.00      | 27.00          |                                              |       |
| D-27    | S-Hooks (per piece)              | Long                 | 44.00      | 52.00          |                                              |       |
| D-28    | Coat Hooks                       |                      | 23.00      | 27.00          |                                              |       |
| Grand 1 | Fotal (AED):                     | 1                    |            | 1              | <u>                                     </u> |       |

#### **D-20 SLOPED SHELF**

D-22 OCTANORM PANEL

**D-21 FOLDING DOOR** 

D-27 S-HOOKS

**D-28 COAT HOOKS** 

**D-25 SLAT PANEL HOOK** 

D-24 SLAT WALL PANEL