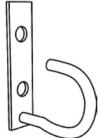

|         |                                  |                      | Unit       | Price (AED)    | Quantity                                     | Total |
|---------|----------------------------------|----------------------|------------|----------------|----------------------------------------------|-------|
| Code    | ltem                             | Description          | Best Price | Standard Price | (sqm)                                        | Total |
| D-19    | Flat Shelf                       | Wooden Laminated MDF | 88.00      | 105.00         |                                              |       |
| D-19B   | Flat Shelf for<br>wooden wall    | Wooden painted       | 175.00     | 209.00         |                                              |       |
| D-20    | Sloped Shelf                     | Wooden Laminated MDF | 111.00     | 133.00         |                                              |       |
| D-21    | Folding Door for Shell<br>Scheme |                      | 297.00     | 355.00         |                                              |       |
| D-22    | Octanorm Panel                   |                      | 215.00     | 258.00         |                                              |       |
| D-23    | Grid Panel                       |                      | 580.00     | 696.00         |                                              |       |
| D-26    | Grid Panel Hook<br>(per piece)   | short                | 23.00      | 27.00          |                                              |       |
| D-20    | Grid Panel Hook<br>(per piece)   | Long                 | 44.00      | 52.00          |                                              |       |
| D 27    | S-Hooks (per piece)              | Short                | 22.00      | 27.00          |                                              |       |
| D-27    | S-Hooks (per piece)              | Long                 | 44.00      | 52.00          |                                              |       |
| D-28    | Coat Hooks                       |                      | 23.00      | 27.00          |                                              |       |
| Grand 1 | Fotal (AED):                     | 1                    |            | 1              | <u>                                     </u> |       |

#### **D-20 SLOPED SHELF**

D-22 OCTANORM PANEL

**D-21 FOLDING DOOR** 

D-27 S-HOOKS

**D-28 COAT HOOKS** 

**D-25 SLAT PANEL HOOK** 

D-24 SLAT WALL PANEL