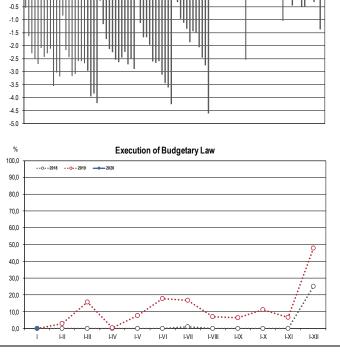

\* LFS - Labour Force Survey

1.0 0.5

January 2020: average wages and salaries in enterprise sector amounted PLN 5,283 and grew by 7.1% in nominal terms yoy (by 2.6% in real terms yoy).

January 2020: state budget revenues ensured execution of the Budgetary Law in 9.3%, expenditures in 8.5%, when the surplus amounted to PLN 3.4bn.

|               |                                                                               | Evenution                                                                                                                                                                                                                                                                                                                                                                                                                                                                                                                                                                                                                                                                                                                                                                                                                                                                                                                                                                                                                                                                                                                                                                                                                                                                                                                                                                                                                                                                                                                                                                                                                                                                                                                                                                                                                                                                                                                                                                                                                                                                                                                   |                                         |
|---------------|-------------------------------------------------------------------------------|-----------------------------------------------------------------------------------------------------------------------------------------------------------------------------------------------------------------------------------------------------------------------------------------------------------------------------------------------------------------------------------------------------------------------------------------------------------------------------------------------------------------------------------------------------------------------------------------------------------------------------------------------------------------------------------------------------------------------------------------------------------------------------------------------------------------------------------------------------------------------------------------------------------------------------------------------------------------------------------------------------------------------------------------------------------------------------------------------------------------------------------------------------------------------------------------------------------------------------------------------------------------------------------------------------------------------------------------------------------------------------------------------------------------------------------------------------------------------------------------------------------------------------------------------------------------------------------------------------------------------------------------------------------------------------------------------------------------------------------------------------------------------------------------------------------------------------------------------------------------------------------------------------------------------------------------------------------------------------------------------------------------------------------------------------------------------------------------------------------------------------|-----------------------------------------|
|               |                                                                               |                                                                                                                                                                                                                                                                                                                                                                                                                                                                                                                                                                                                                                                                                                                                                                                                                                                                                                                                                                                                                                                                                                                                                                                                                                                                                                                                                                                                                                                                                                                                                                                                                                                                                                                                                                                                                                                                                                                                                                                                                                                                                                                             |                                         |
| Budgetary Law | 120                                                                           | )20                                                                                                                                                                                                                                                                                                                                                                                                                                                                                                                                                                                                                                                                                                                                                                                                                                                                                                                                                                                                                                                                                                                                                                                                                                                                                                                                                                                                                                                                                                                                                                                                                                                                                                                                                                                                                                                                                                                                                                                                                                                                                                                         | I 2019                                  |
| in PLN bn     |                                                                               | ir                                                                                                                                                                                                                                                                                                                                                                                                                                                                                                                                                                                                                                                                                                                                                                                                                                                                                                                                                                                                                                                                                                                                                                                                                                                                                                                                                                                                                                                                                                                                                                                                                                                                                                                                                                                                                                                                                                                                                                                                                                                                                                                          | 1 %                                     |
| 435.3         | 40.3                                                                          | 9.3                                                                                                                                                                                                                                                                                                                                                                                                                                                                                                                                                                                                                                                                                                                                                                                                                                                                                                                                                                                                                                                                                                                                                                                                                                                                                                                                                                                                                                                                                                                                                                                                                                                                                                                                                                                                                                                                                                                                                                                                                                                                                                                         | 10.0                                    |
| 274.2         | 27.3                                                                          | 10.0                                                                                                                                                                                                                                                                                                                                                                                                                                                                                                                                                                                                                                                                                                                                                                                                                                                                                                                                                                                                                                                                                                                                                                                                                                                                                                                                                                                                                                                                                                                                                                                                                                                                                                                                                                                                                                                                                                                                                                                                                                                                                                                        | 10.2                                    |
| 42.0          | 3.2                                                                           | 7.5                                                                                                                                                                                                                                                                                                                                                                                                                                                                                                                                                                                                                                                                                                                                                                                                                                                                                                                                                                                                                                                                                                                                                                                                                                                                                                                                                                                                                                                                                                                                                                                                                                                                                                                                                                                                                                                                                                                                                                                                                                                                                                                         | 9.2                                     |
| 66.6          | 6.3                                                                           | 9.4                                                                                                                                                                                                                                                                                                                                                                                                                                                                                                                                                                                                                                                                                                                                                                                                                                                                                                                                                                                                                                                                                                                                                                                                                                                                                                                                                                                                                                                                                                                                                                                                                                                                                                                                                                                                                                                                                                                                                                                                                                                                                                                         | 10.1                                    |
| 435.3         | 36.8                                                                          | 8.5                                                                                                                                                                                                                                                                                                                                                                                                                                                                                                                                                                                                                                                                                                                                                                                                                                                                                                                                                                                                                                                                                                                                                                                                                                                                                                                                                                                                                                                                                                                                                                                                                                                                                                                                                                                                                                                                                                                                                                                                                                                                                                                         | 7.7                                     |
| 27.6          | 3.6                                                                           | 13.2                                                                                                                                                                                                                                                                                                                                                                                                                                                                                                                                                                                                                                                                                                                                                                                                                                                                                                                                                                                                                                                                                                                                                                                                                                                                                                                                                                                                                                                                                                                                                                                                                                                                                                                                                                                                                                                                                                                                                                                                                                                                                                                        | 14.4                                    |
| 17.6          | 1.5                                                                           | 8.6                                                                                                                                                                                                                                                                                                                                                                                                                                                                                                                                                                                                                                                                                                                                                                                                                                                                                                                                                                                                                                                                                                                                                                                                                                                                                                                                                                                                                                                                                                                                                                                                                                                                                                                                                                                                                                                                                                                                                                                                                                                                                                                         | 7.2                                     |
| 33.5          | 3.0                                                                           | 9.1                                                                                                                                                                                                                                                                                                                                                                                                                                                                                                                                                                                                                                                                                                                                                                                                                                                                                                                                                                                                                                                                                                                                                                                                                                                                                                                                                                                                                                                                                                                                                                                                                                                                                                                                                                                                                                                                                                                                                                                                                                                                                                                         | 4.2                                     |
| 66.7          | 8.9                                                                           | 13,4                                                                                                                                                                                                                                                                                                                                                                                                                                                                                                                                                                                                                                                                                                                                                                                                                                                                                                                                                                                                                                                                                                                                                                                                                                                                                                                                                                                                                                                                                                                                                                                                                                                                                                                                                                                                                                                                                                                                                                                                                                                                                                                        | 13.5                                    |
| 0.0           | 3.4                                                                           | -                                                                                                                                                                                                                                                                                                                                                                                                                                                                                                                                                                                                                                                                                                                                                                                                                                                                                                                                                                                                                                                                                                                                                                                                                                                                                                                                                                                                                                                                                                                                                                                                                                                                                                                                                                                                                                                                                                                                                                                                                                                                                                                           | -                                       |
| -17.0         | 0,1                                                                           | -                                                                                                                                                                                                                                                                                                                                                                                                                                                                                                                                                                                                                                                                                                                                                                                                                                                                                                                                                                                                                                                                                                                                                                                                                                                                                                                                                                                                                                                                                                                                                                                                                                                                                                                                                                                                                                                                                                                                                                                                                                                                                                                           | -                                       |
| 17.0          | -3.4                                                                          | -                                                                                                                                                                                                                                                                                                                                                                                                                                                                                                                                                                                                                                                                                                                                                                                                                                                                                                                                                                                                                                                                                                                                                                                                                                                                                                                                                                                                                                                                                                                                                                                                                                                                                                                                                                                                                                                                                                                                                                                                                                                                                                                           | -                                       |
| 41.6          | -4.5                                                                          | -                                                                                                                                                                                                                                                                                                                                                                                                                                                                                                                                                                                                                                                                                                                                                                                                                                                                                                                                                                                                                                                                                                                                                                                                                                                                                                                                                                                                                                                                                                                                                                                                                                                                                                                                                                                                                                                                                                                                                                                                                                                                                                                           | -                                       |
| 46.2          | 8.6                                                                           | 18.7                                                                                                                                                                                                                                                                                                                                                                                                                                                                                                                                                                                                                                                                                                                                                                                                                                                                                                                                                                                                                                                                                                                                                                                                                                                                                                                                                                                                                                                                                                                                                                                                                                                                                                                                                                                                                                                                                                                                                                                                                                                                                                                        | 15.6                                    |
| 0.1           | 0.02                                                                          | 14.0                                                                                                                                                                                                                                                                                                                                                                                                                                                                                                                                                                                                                                                                                                                                                                                                                                                                                                                                                                                                                                                                                                                                                                                                                                                                                                                                                                                                                                                                                                                                                                                                                                                                                                                                                                                                                                                                                                                                                                                                                                                                                                                        | 20.6                                    |
| -24.6         | 1.1                                                                           | -                                                                                                                                                                                                                                                                                                                                                                                                                                                                                                                                                                                                                                                                                                                                                                                                                                                                                                                                                                                                                                                                                                                                                                                                                                                                                                                                                                                                                                                                                                                                                                                                                                                                                                                                                                                                                                                                                                                                                                                                                                                                                                                           | 4.7                                     |
|               | 435.3 274.2 42.0 66.6 435.3 27.6 17.6 33.5 66.7 0.0 -17.0 41.6 46.2 0.1 -24.6 | 120   120   120   120   120   120   120   120   120   120   120   120   120   120   120   120   120   120   120   120   120   120   120   120   120   120   120   120   120   120   120   120   120   120   120   120   120   120   120   120   120   120   120   120   120   120   120   120   120   120   120   120   120   120   120   120   120   120   120   120   120   120   120   120   120   120   120   120   120   120   120   120   120   120   120   120   120   120   120   120   120   120   120   120   120   120   120   120   120   120   120   120   120   120   120   120   120   120   120   120   120   120   120   120   120   120   120   120   120   120   120   120   120   120   120   120   120   120   120   120   120   120   120   120   120   120   120   120   120   120   120   120   120   120   120   120   120   120   120   120   120   120   120   120   120   120   120   120   120   120   120   120   120   120   120   120   120   120   120   120   120   120   120   120   120   120   120   120   120   120   120   120   120   120   120   120   120   120   120   120   120   120   120   120   120   120   120   120   120   120   120   120   120   120   120   120   120   120   120   120   120   120   120   120   120   120   120   120   120   120   120   120   120   120   120   120   120   120   120   120   120   120   120   120   120   120   120   120   120   120   120   120   120   120   120   120   120   120   120   120   120   120   120   120   120   120   120   120   120   120   120   120   120   120   120   120   120   120   120   120   120   120   120   120   120   120   120   120   120   120   120   120   120   120   120   120   120   120   120   120   120   120   120   120   120   120   120   120   120   120   120   120   120   120   120   120   120   120   120   120   120   120   120   120   120   120   120   120   120   120   120   120   120   120   120   120   120   120   120   120   120   120   120   120   120   120   120   120   120   120   120   120   120   120   120   120   120   120   120   120   120 | Budgetary Law   I 2020   in PLN bn   ir |