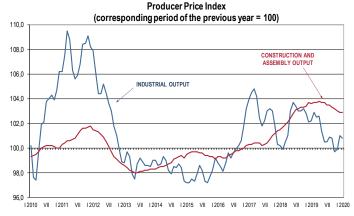

January 2020: price index of consumer goods and services reached 4.4%, price index of sold industrial production 0.8%, and construction and assembly production 2.9% (yoy).

|                                                       | Prices indices |       |       |       |       |       |       |       |        |       |       |       |       |
|-------------------------------------------------------|----------------|-------|-------|-------|-------|-------|-------|-------|--------|-------|-------|-------|-------|
|                                                       |                | I     | HII   | I-III | I-IV  | I-V   | I-VI  | I-VII | I-VIII | I-IX  | I-X   | I-XI  | I-XII |
| Price indices of sold production of industry          | 2019           | 102.2 | 102.6 | 102.5 | 102.5 | 102.3 | 102.0 | 101.8 | 101.7  | 101.6 | 101.4 | 101.3 | 101.2 |
|                                                       | 2020           | 100.8 |       |       |       |       |       |       |        |       |       |       |       |
| Price indices of consumer goods and services          | 2019           | 100.7 | 101.0 | 101.2 | 101.5 | 101.7 | 101.8 | 102.0 | 102.1  | 102.1 | 102.2 | 102.2 | 102.3 |
|                                                       | 2020           | 104.4 |       |       |       |       |       |       |        |       |       |       |       |
| Price indices of construction and assembly production | 2019           | 103.6 | 103.7 | 103.7 | 103.7 | 103.7 | 103.7 | 103.7 | 103.7  | 103.6 | 103.6 | 103.5 | 103.5 |
|                                                       | 2020           | 102.9 |       |       |       |       |       |       |        |       |       |       |       |