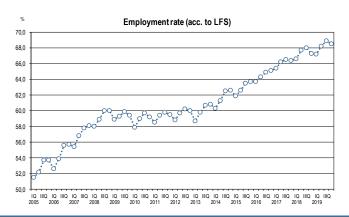

# January 2020: registered unemployment rate shaped at the level of 5.5%, in enterprise sector employment amounted to 6,411 thousand persons and was higher by 1.1% yoy.

|                            |      |      |      |      |      |      |     | Une | employ | ment ra | ite |     |      |     |     |     |     |      |      |   |
|----------------------------|------|------|------|------|------|------|-----|-----|--------|---------|-----|-----|------|-----|-----|-----|-----|------|------|---|
|                            | 2014 | 2015 | 2016 | 2017 | 2018 | I 19 | II  | Ш   | IV     | ٧       | VI  | VII | VIII | IX  | Х   | ΧI  | XII | I 20 | Ш    | = |
| Registered<br>unemployment | 11.5 | 9.7  | 8.2  | 6.6  | 5.8  | 6.1  | 6.1 | 5.9 | 5.6    | 5.4     | 5.3 | 5.2 | 5.2  | 5.1 | 5.0 | 5.1 | 5.2 | 5.5  |      |   |
| LFS*                       | 8.2  | 7.0  | 5.6  | 4.5  | 3.9  |      | 4.0 |     |        | 3.3     |     |     | 3.2  |     |     | 2.9 |     |      | n.a. |   |