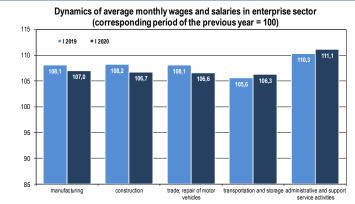

\* LFS - Labour Force Survey

1.0 0.5

January 2020: average wages and salaries in enterprise sector amounted PLN 5,283 and grew by 7.1% in nominal terms yoy (by 2.6% in real terms yoy).

January 2020: state budget revenues ensured execution of the Budgetary Law in 9.3%, expenditures in 8.5%, when the surplus amounted to PLN 3.4bn.