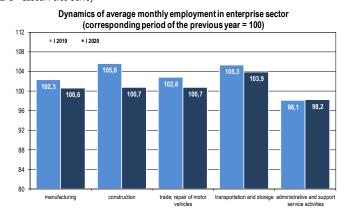

# January 2020: registered unemployment rate shaped at the level of 5.5%, in enterprise sector employment amounted to 6,411 thousand persons and was higher by 1.1% yoy.

|                            |      |      |      |      |      |      |     | Une | employ | ment ra | ite |     |      |     |     |     |     |      |      |   |
|----------------------------|------|------|------|------|------|------|-----|-----|--------|---------|-----|-----|------|-----|-----|-----|-----|------|------|---|
|                            | 2014 | 2015 | 2016 | 2017 | 2018 | I 19 | II  | Ш   | IV     | ٧       | VI  | VII | VIII | IX  | Х   | ΧI  | XII | I 20 | Ш    | = |
| Registered<br>unemployment | 11.5 | 9.7  | 8.2  | 6.6  | 5.8  | 6.1  | 6.1 | 5.9 | 5.6    | 5.4     | 5.3 | 5.2 | 5.2  | 5.1 | 5.0 | 5.1 | 5.2 | 5.5  |      |   |
| LFS*                       | 8.2  | 7.0  | 5.6  | 4.5  | 3.9  |      | 4.0 |     |        | 3.3     |     |     | 3.2  |     |     | 2.9 |     |      | n.a. |   |