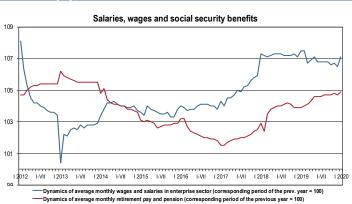

\* LFS - Labour Force Survey

1.0 0.5

January 2020: average wages and salaries in enterprise sector amounted PLN 5,283 and grew by 7.1% in nominal terms yoy (by 2.6% in real terms yoy).

January 2020: state budget revenues ensured execution of the Budgetary Law in 9.3%, expenditures in 8.5%, when the surplus amounted to PLN 3.4bn.