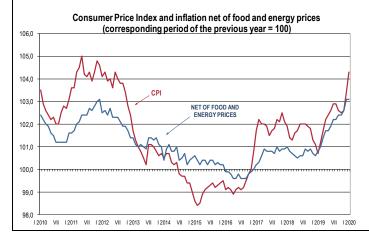

January 2020: price index of consumer goods and services reached 4.4%, price index of sold industrial production 0.8%, and construction and assembly production 2.9% (yoy).

|                                                       | Prices indices |       |       |       |       |       |       |       |        |       |       |       |       |
|-------------------------------------------------------|----------------|-------|-------|-------|-------|-------|-------|-------|--------|-------|-------|-------|-------|
|                                                       |                | I     | HII   | I-III | I-IV  | I-V   | I-VI  | I-VII | I-VIII | I-IX  | I-X   | I-XI  | I-XII |
| Price indices of sold production of industry          | 2019           | 102.2 | 102.6 | 102.5 | 102.5 | 102.3 | 102.0 | 101.8 | 101.7  | 101.6 | 101.4 | 101.3 | 101.2 |
|                                                       | 2020           | 100.8 |       |       |       |       |       |       |        |       |       |       |       |
| Price indices of consumer goods and services          | 2019           | 100.7 | 101.0 | 101.2 | 101.5 | 101.7 | 101.8 | 102.0 | 102.1  | 102.1 | 102.2 | 102.2 | 102.3 |
|                                                       | 2020           | 104.4 |       |       |       |       |       |       |        |       |       |       |       |
| Price indices of construction and assembly production | 2019           | 103.6 | 103.7 | 103.7 | 103.7 | 103.7 | 103.7 | 103.7 | 103.7  | 103.6 | 103.6 | 103.5 | 103.5 |
|                                                       | 2020           | 102.9 |       |       |       |       |       |       |        |       |       |       |       |