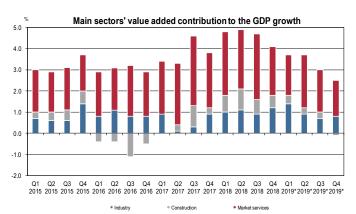

# According to SP estimates, in 2019 GDP increased by 4.1%, with domestic demand as a main growth driver.

### GDP growth in 2015-2019

|     | 2015 2016 |       |        |       |       |       | 2017   |       |       | 2018  |        |       |       | 2019  |        |       |       |       |        |       |
|-----|-----------|-------|--------|-------|-------|-------|--------|-------|-------|-------|--------|-------|-------|-------|--------|-------|-------|-------|--------|-------|
| YoY | YoY 3.8   |       |        |       | 3.1   |       |        | 4.9   |       |       | 5.1    |       |       | 4,1*  |        |       |       |       |        |       |
|     | I-III     | IV-VI | VII-IX | X-XII | I-III | IV-VI | VII-IX | X-XII | I-III | IV-VI | VII-IX | X-XII | I-III | IV-VI | VII-IX | X-XII | I-III | IV-VI | VII-IX | X-XII |
| YoY | 3.7       | 3.3   | 3.6    | 4.6   | 3.1   | 3.4   | 2.8    | 2.9   | 4.8   | 4.3   | 5.5    | 5.1   | 5.2   | 5.3   | 5.2    | 4.9   | 4.8*  | 4.6*  | 3.9*   | 3.2*  |