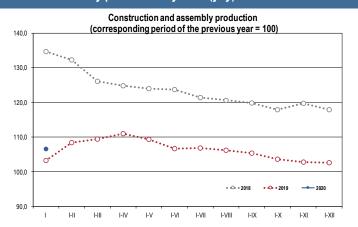

### January 2020: sold production of industry grew by 1.1% and construction and assembly production by 6.5% (yoy).

#### Indices of sold production of industry and construction and assembly production

|                     |      | 1     | II    | III   | IV    | V     | VI   | VII   | VIII  | IX    | X     | XI    | XII   |
|---------------------|------|-------|-------|-------|-------|-------|------|-------|-------|-------|-------|-------|-------|
| Sold production of  | 2019 | 106.0 | 106.9 | 105.6 | 109.2 | 107.7 | 97.4 | 105.8 | 98.5  | 105.6 | 103.7 | 101.4 | 103.8 |
| industry            | 2020 | 101.1 |       |       |       |       |      |       |       |       |       |       |       |
| Construction and    | 2019 | 103.2 | 115.1 | 110.8 | 117.4 | 109.5 | 99.3 | 106.6 | 102.6 | 107.6 | 95.9  | 95.3  | 96.7  |
| assembly production | 2020 | 106.5 |       |       |       |       |      |       |       |       |       |       |       |