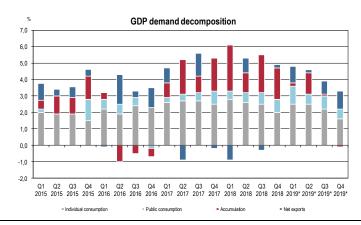

# According to SP estimates, in 2019 GDP increased by 4.1%, with domestic demand as a main growth driver.

### GDP growth in 2015-2019

|     | 2015 2016 |       |        |       |       |       | 2017   |       |       | 2018  |        |       |       | 2019  |        |       |       |       |        |       |
|-----|-----------|-------|--------|-------|-------|-------|--------|-------|-------|-------|--------|-------|-------|-------|--------|-------|-------|-------|--------|-------|
| YoY | YoY 3.8   |       |        |       | 3.1   |       |        | 4.9   |       |       | 5.1    |       |       | 4,1*  |        |       |       |       |        |       |
|     | I-III     | IV-VI | VII-IX | X-XII | I-III | IV-VI | VII-IX | X-XII | I-III | IV-VI | VII-IX | X-XII | I-III | IV-VI | VII-IX | X-XII | I-III | IV-VI | VII-IX | X-XII |
| YoY | 3.7       | 3.3   | 3.6    | 4.6   | 3.1   | 3.4   | 2.8    | 2.9   | 4.8   | 4.3   | 5.5    | 5.1   | 5.2   | 5.3   | 5.2    | 4.9   | 4.8*  | 4.6*  | 3.9*   | 3.2*  |