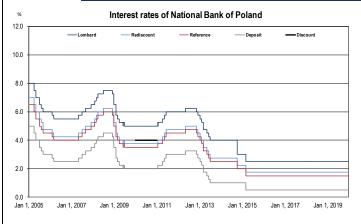

# January 2020: Monetary Policy Council decided to remain the interest rates unchanged. The National Bank of Poland's reference rate is at the level of 1.5%. The last change of interest rates took place in March 2015.

#### Interest rates of the National Bank of Poland

|                 | Reference | Lombard | Deposit | Rediscount |
|-----------------|-----------|---------|---------|------------|
| June 6, 2013    | 2.75      | 4.25    | 1.25    | 3.00       |
| July 4, 2013    | 2.50      | 4.00    | 1.00    | 2.75       |
| October 9, 2014 | 2.00      | 3.00    | 1.00    | 2.25       |
| March 5, 2015   | 1.50      | 2.50    | 0.50    | 1.75       |