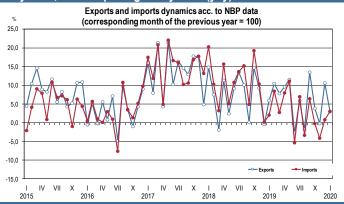

January 2020: according to the provisional SP data trade balance shaped at the level of EUR 176 mn towards EUR 161 mn in the same period of the previous year, exports increased by 0.4%, while imports grew by 0.3% (yoy).

Foreign trade in EUR mn (SP data) 2018 2019 I 2019 12020 -4,576 176 **Balance** 1 807 161 **Exports** 223,596 235,835 19,206 19,276 228,172 234,028 19,045 19,100 **Imports** 

Foreign trade in EUR mn (NBP data)

|         | oreign trade | ,       | HDI dataj |        |
|---------|--------------|---------|-----------|--------|
|         | 2018         | 2019    | I 2019    | 1 2020 |
| Balance | -4,780       | 2,455   | 316       | 330    |
| Exports | 216,862      | 229,854 | 18,700    | 19,267 |
| Imports | 221,642      | 227,399 | 18,384    | 18,937 |