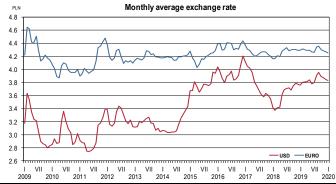

January 2020: zloty weakened against the US dollar but strengthened against euro. The USD/PLN exchange rate increased by 1.8%, and the EUR/PLN was lower by 1.0% (yoy).

| Exchange rates of | f the dollar and | the euro (NB | P data) |
|-------------------|------------------|--------------|---------|
|-------------------|------------------|--------------|---------|

|       |                 | I 2019 | ш      | VI     | IX     | XI     | XII    | 1 2020 |
|-------|-----------------|--------|--------|--------|--------|--------|--------|--------|
| 1 USD | end of<br>month | 3.7271 | 3.8365 | 3.7336 | 4.0000 | 3.9288 | 3.7977 | 3.8999 |
|       | monthly average | 3.7617 | 3.8052 | 3.7811 | 3.9535 | 3.8745 | 3.8443 | 3.8287 |
| 1 EUR | end of<br>month | 4.2802 | 4.3013 | 4.2520 | 4.3736 | 4.3236 | 4.2585 | 4.3010 |
|       | monthly average | 4.2954 | 4.2996 | 4.2660 | 4.3547 | 4.2843 | 4.2721 | 4.2504 |
|       | monthly         | 4.2954 | 4.2996 | 4.2660 | 4.3547 | 4.2843 | 4.2721 | 4.250  |