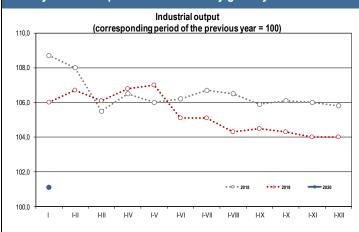

# In January 2020 (yoy):

- A growth in sold industrial production amounted to 1.1%. In the manufacturing section, production grew by 1.9%.
- Construction and assembly production grew by 6.5%.
- Consumer Price Index was higher by 4.4%.
- The number of registered unemployed amounted to 922.2 thousand (down by 9.9%).
- Registered unemployment rate amounted to 5.5%.
- Average monthly wages and salaries in enterprises sector amounted to PLN 5,283 (was higher by 7.1% in nominal terms).
- Average monthly retirement pay and pension from non-agricultural social security system increased by 4.9%, and individual farmers by 6.0% (in nominal terms).
- The execution of revenues accounted for 9.3% and expenditures 8.5% of the amount planned in the Budgetary Law, surplus amounted to PLN 3.4 bn.
- The Monetary Policy Council did not change the interest rates.
- The Polish currency weakened against the US dollar but strengthened against euro.
- At the end of January 2020 the surplus on the current account balance amounted to EUR 2,265 mn comparing to the surplus of EUR 2,529 mn at the end of January 2019.

### January 2020: sold production of industry grew by 1.1% and construction and assembly production by 6.5% (yoy).

#### Indices of sold production of industry and construction and assembly production

|                     |      | 1     | II    | III   | IV    | V     | VI   | VII   | VIII  | IX    | X     | XI    | XII   |
|---------------------|------|-------|-------|-------|-------|-------|------|-------|-------|-------|-------|-------|-------|
| Sold production of  | 2019 | 106.0 | 106.9 | 105.6 | 109.2 | 107.7 | 97.4 | 105.8 | 98.5  | 105.6 | 103.7 | 101.4 | 103.8 |
| industry            | 2020 | 101.1 |       |       |       |       |      |       |       |       |       |       |       |
| Construction and    | 2019 | 103.2 | 115.1 | 110.8 | 117.4 | 109.5 | 99.3 | 106.6 | 102.6 | 107.6 | 95.9  | 95.3  | 96.7  |
| assembly production | 2020 | 106.5 |       |       |       |       |      |       |       |       |       |       |       |