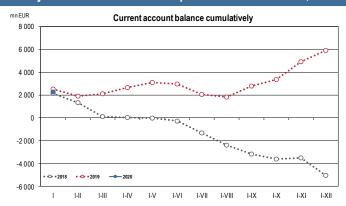

### January 2020: current account surplus amounted to EUR 2,256 mn, towards the surplus of EUR 2,529 mn at the end of January 2019.

| Current account balance (in EUR mn) |        |       |       |       |  |  |  |  |  |
|-------------------------------------|--------|-------|-------|-------|--|--|--|--|--|
| 2018   I 2019   2019   I 2020       |        |       |       |       |  |  |  |  |  |
|                                     | -5,036 | 2,529 | 5,902 | 2,265 |  |  |  |  |  |