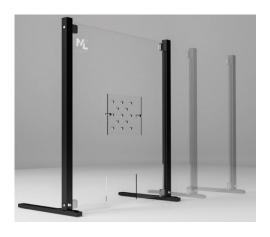

**PASSIVE** 

### Passive, glass made barrier offers successful protection from germs.

**Passive Barrier** 

**Environmentally Friendly** 

**Dimensions** 750, 1000, 1500 [mm]

- Aluminium construction
- Safety glass (compliant with the norm EN 12150-1 thermal hardened glass, safety class 1C1)
- Additional layer of glass for safe but direct communication
- Resistance to chemicals & cleaning aids
- Possibility of high pressure cleaning
- Anti-electrostatic surface