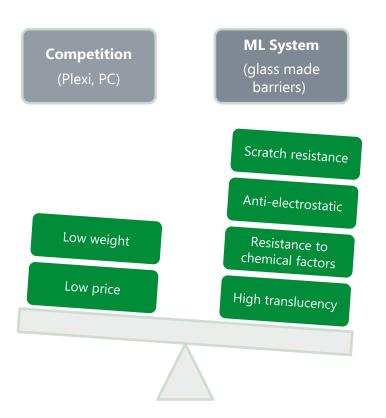

### Passive, glass made barrier offers successful protection from germs.

**Passive Barrier** 

**Environmentally Friendly** 

**Dimensions** 750, 1000, 1500 [mm]

- Aluminium construction
- Safety glass (compliant with the norm EN 12150-1 thermal hardened glass, safety class 1C1)
- Additional layer of glass for safe but direct communication
- Resistance to chemicals & cleaning aids
- Possibility of high pressure cleaning
- Anti-electrostatic surface

The Barrier is available in dimensions tailored to individual needs of the client.

© 2020 ML SYSTEM S.A.

— SMART FUTURE —

Anti-virus barriers are the highest quality product, built on the basis of glass with high transparency, resistant to shcratches and chemicals.