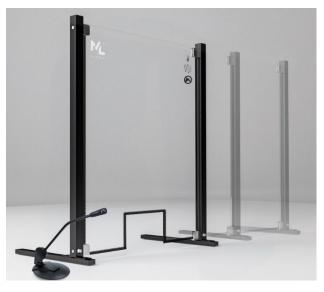

### Passive, glass made barrier offers successful protection from germs.

**Passive Barrier** 

**Environmentally Friendly** 

**Dimensions** 750, 1000, 1500 [mm]

- Aluminium construction
- Safety glass (compliant with the norm EN 12150-1 thermal hardened glass, safety class 1C1)
- Additional layer of glass for safe but direct communication
- Resistance to chemicals & cleaning aids
- Possibility of high pressure cleaning
- Anti-electrostatic surface

#### **ACTIVE KILLS VIRUSES**

Active, glass barrier of virucidal properties thanks to the built-in heating function (puls, cyclic heating to the temperature over 70°C) effectively kills germs.

**Active barrier** 

**Environmentally Friendly** 

**Liquidation of germs**Surface disinfection with the use of high temperature.

**Dimensions** 750, 1000, 1500 [mm]

- Aluminium construction
- Safety glass (according to the norm EN 14449, EN 12543 laminated glass (laminated glass, safety class 1B1), resistant to chemicals & cleaning aids
- Intercom commax included as part of the package!
- Anti-electrostatic surface
- Automatic function of disinfection with the use of high temperature.
- Low-Energy use