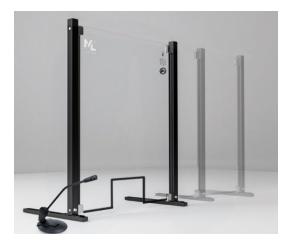

#### **ACTIVE KILLS VIRUSES**

Active, glass barrier of virucidal properties thanks to the built-in heating function (puls, cyclic heating to the temperature over 70°C) effectively kills germs.

**Active barrier** 

**Environmentally Friendly** 

**Liquidation of germs**Surface disinfection with the use of high temperature.

**Dimensions** 750, 1000, 1500 [mm]

- Aluminium construction
- Safety glass (according to the norm EN 14449, EN 12543 laminated glass (laminated glass, safety class 1B1), resistant to chemicals & cleaning aids
- Intercom commax included as part of the package!
- Anti-electrostatic surface
- Automatic function of disinfection with the use of high temperature.
- Low-Energy use