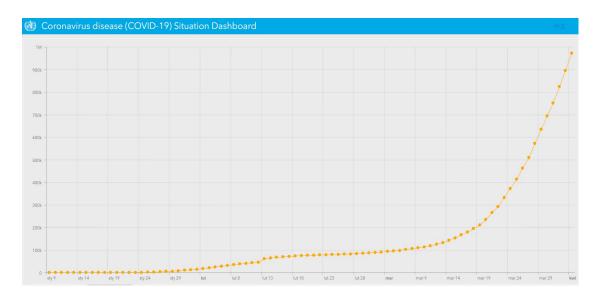

According to the data provided by the WHO, the number of infections grows, hence prevention is so important, especially in the workplaces where employees are exposed to the contact with a large number of customers.

Protection in the form of the barrier can be very effective in decreasing the risk of infection.

Ref: WorldHealth Organization https://www.who.int/emergencies/diseases/novel-coronavirus-2019