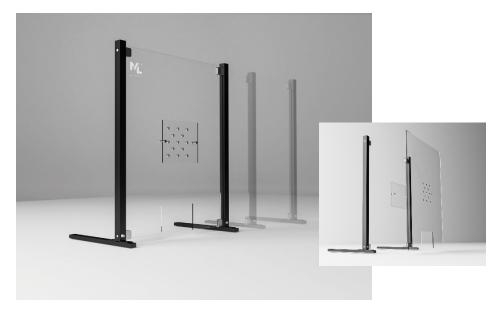

#### Provides protection from airborne viruses and bacteria.

- Made of high quality materials;
- Easy to assemble, stable construction
- modular
- Environmentally friendly
- functional does not impede the contact
- Long-lasting, resistant to external factors

#### Ensures the safety of a workplace during a pandemic

Thanks to the use of high quality, durable materials, it can be used for many years. Allows for continuation of work without the risk of infection;