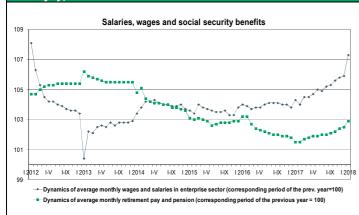

## January 2018: average wages and salaries in enterprise sector stood at PLN 4,589 and grew by 7.3% in nominal terms yoy (by 5.3% in real terms yoy).

Dynamics of average monthly wages and salaries in enterprise sector (corresponding period of the previous year = 100)