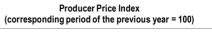

### January 2018: sold production of industry grew by 8.6% and construction and assembly production by 34.7% (yoy).

Indices of sold production of industry and construction and assembly production

|                     |      | Ι     | I     |       | IV    | V     | VI    | VII   | VIII  | IX    | X     | XI    | XII   |
|---------------------|------|-------|-------|-------|-------|-------|-------|-------|-------|-------|-------|-------|-------|
| Sold production of  | 2017 | 109.3 | 101.2 | 111.0 | 99.5  | 109.2 | 104.4 | 106.2 | 108.8 | 104.4 | 112.3 | 109.2 | 102.8 |
| industry            | 2018 | 108.6 |       |       |       |       |       |       |       |       |       |       |       |
| Construction and    | 2017 | 102.0 | 94.7  | 117.1 | 104.4 | 108.3 | 111.6 | 119.8 | 123.6 | 115.3 | 120.2 | 119.9 | 112.8 |
| assembly production | 2018 | 134.7 |       |       |       |       |       |       |       |       |       |       |       |