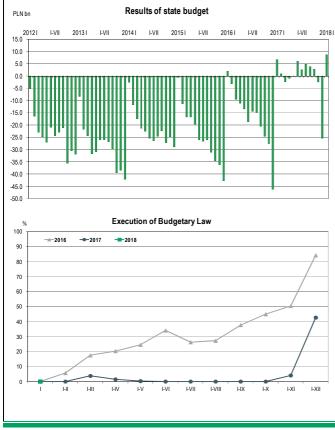

# January 2018: state budget revenues ensured execution of the Budgetary Law in 9.9%, expenditures in 6.7%, the surplus amounted to PLN 8.6bn.

|                                                                                                                 | 2017 Budgetary | Execution         |       |        |  |  |  |
|-----------------------------------------------------------------------------------------------------------------|----------------|-------------------|-------|--------|--|--|--|
|                                                                                                                 | Law            | I 20              | )18   | l 2017 |  |  |  |
|                                                                                                                 | in PLN bn      |                   | in    | ۱%     |  |  |  |
| REVENUES                                                                                                        | 355.7          | 35.2              | 9.9   | 11.4   |  |  |  |
| Indirect taxes                                                                                                  | 237.9          | 24.3              | 10.2  | 12.7   |  |  |  |
| CIT                                                                                                             | 32.4           | 3.1               | 9.6   | 9.4    |  |  |  |
| PIT                                                                                                             | 55.5           | 5.6               | 10.2  | 9.7    |  |  |  |
| EXPENDITURES                                                                                                    | 397.2          | 26.6              | 6.7   | 7.9    |  |  |  |
| Debt servicing                                                                                                  | 30.7           | 3.6               | 11.8  | 12.1   |  |  |  |
| Subventions to the Pension Fund                                                                                 | 17.6           | 1.2               | 7.0   | 6.2    |  |  |  |
| Subventions to the Social Insurance Fund                                                                        | 46.6           | 0.5               | 1.1   | 11.0   |  |  |  |
| General subventions to local self-government<br>entities                                                        | 56.4           | 7.7               | 13.6  | 13.6   |  |  |  |
| DEFICIT                                                                                                         | -41.5          | 8.6               | -     | -      |  |  |  |
| Financing for budget of EU funds                                                                                | -15.5          | 0.0               | -     | -      |  |  |  |
| DEFICIT FINANCING SOURCES                                                                                       | 57.0           | -8.6              | -     | -      |  |  |  |
| DOMESTIC                                                                                                        | 52.8           | -14.2             | -     | -      |  |  |  |
| Treasury bonds                                                                                                  | 57.9           | 4.4               | 7.6   | 5.8    |  |  |  |
| Refund for the Social Insurance Fund for the<br>payment of contributions pension funds to Open<br>Pension Funds | -3.3           | -0.2              | 6.9   | n.a.   |  |  |  |
| Pre-financing actions with EU sources                                                                           | 0.0ª)          | 0.0 <sup>b)</sup> | -     | 0.2    |  |  |  |
| FOREIGN                                                                                                         | 4.1            | 5.6               | 136.6 | 22.1   |  |  |  |
| <sup>a)</sup> PLN -72.5mn; <sup>b)</sup> PLN 15.2mn.                                                            | · · · · ·      |                   |       |        |  |  |  |