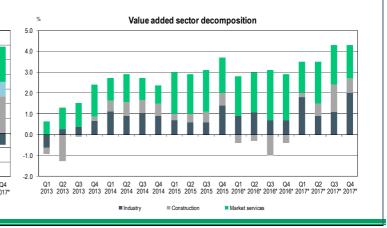

### According to CSO estimates, in 2017 GDP increased by 4.6%, with domestic demand as a main growth driver.

|     | GDP growth in 2013-2017 |       |        |       |       |       |        |       |       |       |        |       |       |       |        |       |       |       |        |       |
|-----|-------------------------|-------|--------|-------|-------|-------|--------|-------|-------|-------|--------|-------|-------|-------|--------|-------|-------|-------|--------|-------|
|     | 2013 2014               |       |        |       |       |       |        |       | 2015  |       |        |       | 2016  |       |        |       | 2017  |       |        |       |
| YoY |                         | 1.    | 4      |       | 3.3   |       |        |       | 3.8   |       |        |       | 2.9*  |       |        |       | 4,6*  |       |        |       |
|     | I-III                   | IV-VI | VII-IX | X-XII | I-III | IV-VI | VII-IX | X-XII | I-III | IV-VI | VII-IX | X-XII | 1-111 | IV-VI | VII-IX | X-XII | 1-111 | IV-VI | VII-IX | X-XII |
| YoY | 0.1                     | 0.6   | 1.9    | 2.7   | 3.1   | 3.3   | 3.4    | 3.3   | 3.8   | 3.3   | 3.6    | 4.6   | 3.0*  | 3.2*  | 2.6*   | 2.7*  | 4.1*  | 4.0*  | 4.9*   | 5.1*  |