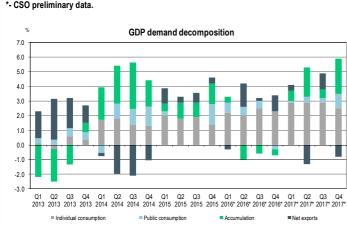

### According to CSO estimates, in 2017 GDP increased by 4.6%, with domestic demand as a main growth driver.

|     | GDP growth in 2013-2017 |       |        |       |       |       |        |       |       |       |        |       |       |       |        |       |       |       |        |       |
|-----|-------------------------|-------|--------|-------|-------|-------|--------|-------|-------|-------|--------|-------|-------|-------|--------|-------|-------|-------|--------|-------|
|     | 2013 2014               |       |        |       |       |       |        |       | 2015  |       |        |       | 2016  |       |        |       | 2017  |       |        |       |
| YoY |                         | 1.    | 4      |       | 3.3   |       |        |       | 3.8   |       |        |       | 2.9*  |       |        |       | 4,6*  |       |        |       |
|     | I-III                   | IV-VI | VII-IX | X-XII | I-III | IV-VI | VII-IX | X-XII | I-III | IV-VI | VII-IX | X-XII | 1-111 | IV-VI | VII-IX | X-XII | 1-111 | IV-VI | VII-IX | X-XII |
| YoY | 0.1                     | 0.6   | 1.9    | 2.7   | 3.1   | 3.3   | 3.4    | 3.3   | 3.8   | 3.3   | 3.6    | 4.6   | 3.0*  | 3.2*  | 2.6*   | 2.7*  | 4.1*  | 4.0*  | 4.9*   | 5.1*  |