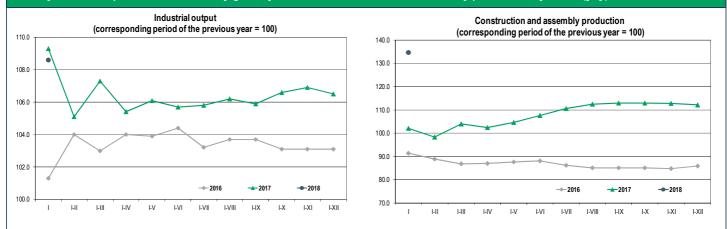

### In January 2018 (yoy):

- A growth in sold industrial production amounted to 8.6%. In the manufacturing section, production grew by 9.7%.
- Construction and assembly production grew by 34.7%.
- Consumer Price Index was higher by 1.9%.
- The number of registered unemployed amounted to 1,133.7 thousand (down by 18.9%).
- Registered unemployment rate amounted to 6.9%.
- Average monthly wages and salaries in enterprises sector amounted to PLN 4,589 and was higher by 7.3% (in nominal terms).
- Average monthly retirement pay and pension from non-agricultural social security system increased by 2.9%, and individual farmers by 2.4% (in nominal terms).
- The execution of revenues accounted for 9.9% and expenditures 6.7% of the amount planned in the Budgetary Law, surplus amounted to PLN 8.6bn.
- The Monetary Policy Council did not change the interest rates.
- The Polish currency strengthened against both the US dollar and euro.
- At the end of December 2017 the surplus on the current account balance amounted to EUR 346mn comparing to the deficit of EUR 1,253mn at the end of December 2016.

### January 2018: sold production of industry grew by 8.6% and construction and assembly production by 34.7% (yoy).

Indices of sold production of industry and construction and assembly production

|                     |      | Ι     | I     |       | IV    | V     | VI    | VII   | VIII  | IX    | X     | XI    | XII   |
|---------------------|------|-------|-------|-------|-------|-------|-------|-------|-------|-------|-------|-------|-------|
| Sold production of  | 2017 | 109.3 | 101.2 | 111.0 | 99.5  | 109.2 | 104.4 | 106.2 | 108.8 | 104.4 | 112.3 | 109.2 | 102.8 |
| industry            | 2018 | 108.6 |       |       |       |       |       |       |       |       |       |       |       |
| Construction and    | 2017 | 102.0 | 94.7  | 117.1 | 104.4 | 108.3 | 111.6 | 119.8 | 123.6 | 115.3 | 120.2 | 119.9 | 112.8 |
| assembly production | 2018 | 134.7 |       |       |       |       |       |       |       |       |       |       |       |