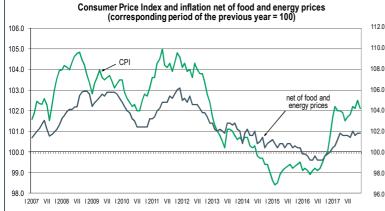

January 2018: price index of consumer goods and services reached 1.9%, of sold industrial production 0.2%, and price index of construction and assembly production 1.5% (yoy).

|                               |      |       |       |       | Prices | indices |       |       |        |       |       |       |       |
|-------------------------------|------|-------|-------|-------|--------|---------|-------|-------|--------|-------|-------|-------|-------|
|                               |      |       | I-II  | I-III | I-IV   | I-V     | I-VI  | I-VII | I-VIII | I-IX  | I-X   | I-XI  | I-XII |
| Price indices of sold         | 2017 | 104.0 | 104.2 | 104.4 | 104.4  | 104.0   | 103.6 | 103.4 | 103.4  | 103.3 | 103.3 | 103.2 | 102.9 |
| production of industry        | 2018 | 100.2 |       |       |        |         |       |       |        |       |       |       |       |
| Price indices of consumer     | 2017 | 101.7 | 102.0 | 102.0 | 102.0  | 102.0   | 101.9 | 101.9 | 101.9  | 101.9 | 101.9 | 102.0 | 102.0 |
| goods and services            | 2018 | 101.9 |       |       |        |         |       |       |        |       |       |       |       |
| Price indices of construction | 2017 | 100.3 | 100.3 | 100.3 | 100.3  | 100.3   | 100.3 | 100.3 | 100.3  | 100.4 | 100.4 | 100.5 | 100.6 |
| and assembly production       | 2018 | 101.5 |       |       |        |         |       |       |        |       |       |       |       |