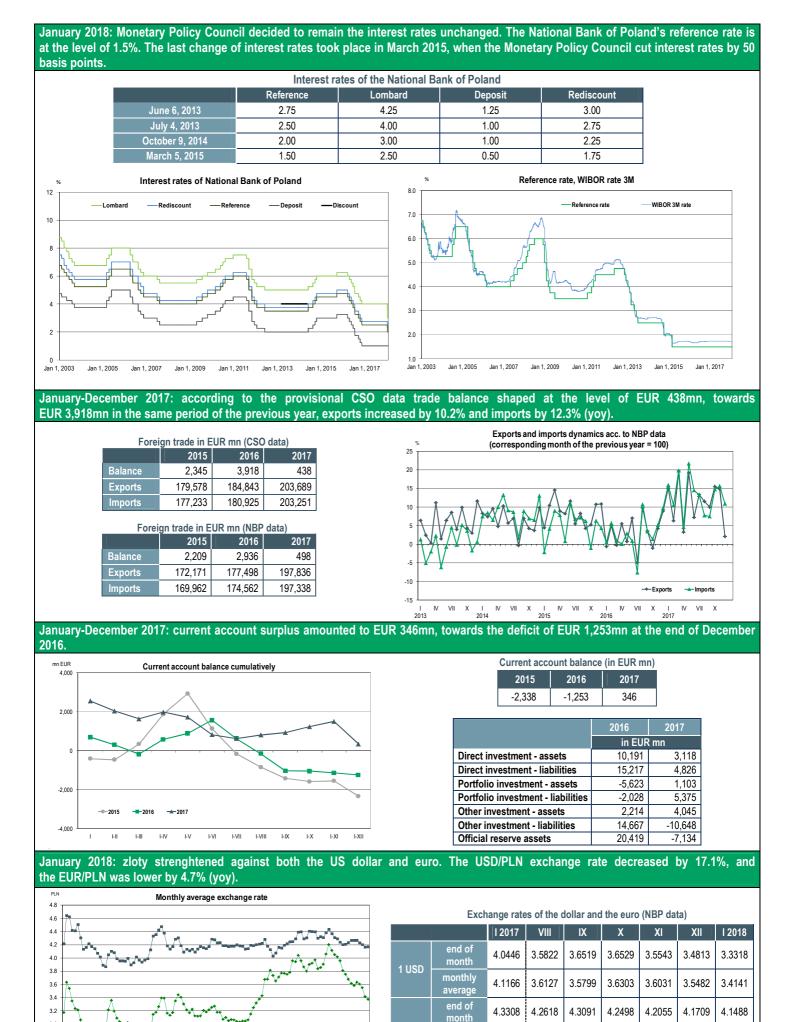

| Unit   | 2010             | 2017                           | 12017                                                                               | 12010                                                                                             | 2010-                                                                               |
|--------|------------------|--------------------------------|-------------------------------------------------------------------------------------|---------------------------------------------------------------------------------------------------|-------------------------------------------------------------------------------------|
|        |                  |                                |                                                                                     |                                                                                                   |                                                                                     |
| mn EUR | 3,918            | 438 <sup>1</sup>               |                                                                                     |                                                                                                   | -2,500                                                                              |
| mn EUR | 184,843          | 203,6891                       |                                                                                     |                                                                                                   | 218,000                                                                             |
| mn EUR | 180,925          | 203,251 <sup>1</sup>           |                                                                                     |                                                                                                   | 220,500                                                                             |
|        | mn EUR<br>mn EUR | mn EUR 3,918<br>mn EUR 184,843 | mn EUR         3,918         4381           mn EUR         184,843         203,6891 | mn EUR         3,918         438 <sup>1</sup> mn EUR         184,843         203,689 <sup>1</sup> | mn EUR         3,918         4381           mn EUR         184,843         203,6891 |

1 EUR

monthly

average

4.3706

4.2665

4.2702

4.2668

4.2293

4.2016

4.1636

- USD -- EURC

Dennes Oracteri Otati di al Offica di a National Dania di Dalarda di a Misiata af Firanza

. I 2009 VII I 2010 VII I 2011 VII I 2012 VII I 2013 VII I 2014 VII I 2015 VII I 2016 VII I 2017 VII I 2018